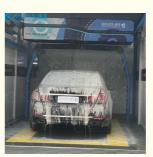

Products Description: High Pressure water spray removes the dirt and muds on the chassis and wheels of the vehicle. \*\*\*Chassis and wheel washing \*\*\*doule arms 360°high pressure washing \*\*\*Washing liquid spraying \*\*\*Wax spraying

# Details:

Air-dry power 12KW (4PCS\*3KW) Siemens motor

Built-in fast air drying system, strong wind drive away the body moisture, realize the true sense of automatic cleaning. Double arms 360°high pressure washing easily removes road dust, dirt, oil, insect traces. Can be easily washed away from the surface without damaging the coverings of nonferrous metal alloys. KL360-2 Water pump (Pinfl 36+18.5Kw)