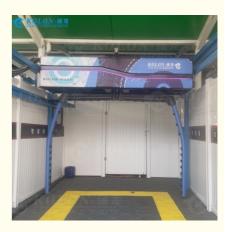

## **Product Specification**

Product Name:

Labor-saving Automatic Touchless / Contactless / Touch-free Car Washing Machine KL360-2

- Dimensions (length \* Width 6.2\*3.6\*3M \* Height):
- Foundation (length \* Width \*7\*3.7.\*3.1M Height):
- Cleaning Speed: 2-3min/car
- Air Pressure: 8 BAR
- Wire Requirements: 3 Phase 5 Cores, 16 Sqm Copper Wire
- Power Requirement: 380v/20Kw
- Water Comsumption: 150L/car
- Total Weight Of Equipment: 1800Kg
- Washing Time: 3-8mins/car
- Type:

## Specification:

| Warranty                    | 3 years, man-made damage excluded                                            |
|-----------------------------|------------------------------------------------------------------------------|
| Machine Size                | 6.2*3.6*3M(L*W*H)                                                            |
| Foundation Size:            | 7*3.7.*3.1M(L*W*H)                                                           |
| Site Requirements           | Ground hardening                                                             |
| Proportioning machine size  | 800*500*500mm (L*W*H)                                                        |
| Wire requirements           | 3 phase 5 cores, 16 sqm copper wire                                          |
| Air pressure                | 8 BAR                                                                        |
| Max washing height          | 2000mm                                                                       |
| Max washing width           | 2200mm                                                                       |
| Max washing length          | 5500mm                                                                       |
| Power needed                | 380V/20KW                                                                    |
| Running power               | Air-dry power<br>12KW (4PCS*3KW) Siemens motor<br>Water pump (Pinfl 36+15Kw) |
| Water Consumption           | 150L/car                                                                     |
| Washing Time                | 3-8mins/car                                                                  |
| Power Consumption           | 0.5-1kwh/car                                                                 |
| Machine weight              | 1800Kg                                                                       |
| Total Power                 | 35Kw                                                                         |
| Washing liquid Consumption  | 60 ml/car                                                                    |
| Water wax consumption       | 500-1000ml ,Controllable                                                     |
| Applicable vehicle type     | car,van,commercial vehicle                                                   |
| Water pressure requirements | 1.4-3kgs tap-water pressure; 6-minute diameter water pipe flow<br>>40L/min   |
| Rail                        | 2pcs (6m)                                                                    |