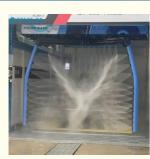

## **Touchless Car Washing Machine Description :**

A touchless / contactless / touch-free car washing machine is a type of automated car wash system that cleans vehicles without the use of brushes or physical contact with the car's surface. It relies on high-pressure water jets, detergents, and specialized cleaning techniques to remove dirt, grime, and other contaminants from the car's exterior.

# **Touchless Car Washing Machine Features:**

High-pressure water jets: Powerful jets of water are used to dislodge and remove dirt and debris from the car's surface. Detergent application: Specialized detergents are applied to help break down and remove tough stains and grime. Multiple wash programs: Touchless car wash machines often offer various wash programs and settings to cater to different levels of cleaning required.