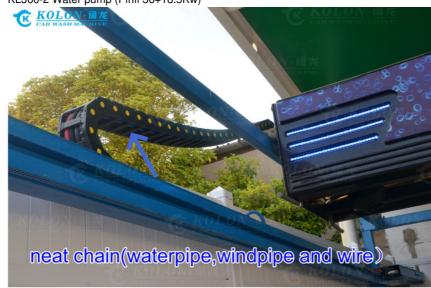

# Details:

Air-dry power 12KW (4PCS\*3KW) Siemens motor

Built-in fast air drying system, strong wind drive away the body moisture, realize the true sense of automatic cleaning. Double arms 360°high pressure washing easily removes road dust, dirt, oil, insect traces. Can be easily washed away from the surface without damaging the coverings of nonferrous metal alloys. KL360-2 Water pump (Pinfl 36+18.5Kw)