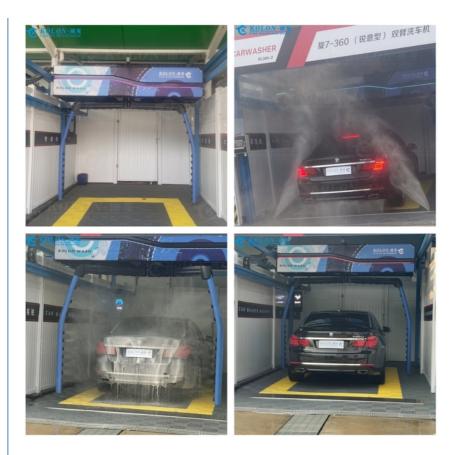

## Product packaging

3 years warranty low price auto cleaning equipment car washing machine with Chassis wash function for Middle East market. Packaging Show:

Products Description: High Pressure water spray removes the dirt and muds on the chassis and wheels of the vehicle. \*\*\*Chassis and wheel washing \*\*\*doule arms 360°high pressure washing \*\*\*Washing liquid spraying \*\*\*Wax spraying