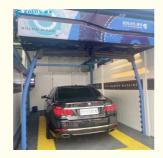

Products Description: High Pressure water spray removes the dirt and muds on the chassis and wheels of the vehicle. \*\*\*Chassis and wheel washing \*\*\*doule arms 360°high pressure washing \*\*\*Washing liquid spraying \*\*\*Wax spraying

# Details:

Air-dry power 12KW (4PCS\*3KW) Siemens motor

Built-in fast air drying system, strong wind drive away the body moisture, realize the true sense of automatic cleaning. Double arms 360°high pressure washing easily removes road dust, dirt, oil, insect traces. Can be easily washed away from the surface without damaging the coverings of nonferrous metal alloys. KL360-2 Water pump (Pinfl 36+18.5Kw)