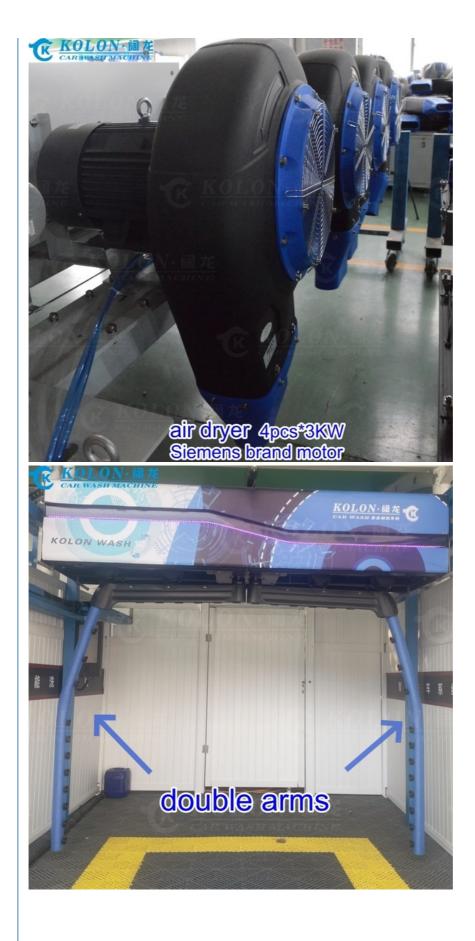

# Details:

Air-dry power 12KW (4PCS\*3KW) Siemens motor

Built-in fast air drying system, strong wind drive away the body moisture, realize the true sense of automatic cleaning. Double arms 360°high pressure washing easily removes road dust, dirt, oil, insect traces. Can be easily washed away from the surface without damaging the coverings of nonferrous metal alloys. KL360-2 Water pump (Pinfl 36+18.5Kw)

Products Description: High Pressure water spray removes the dirt and muds on the chassis and wheels of the vehicle. \*\*\*Chassis and wheel washing \*\*\*doule arms 360°high pressure washing \*\*\*Washing liquid spraying \*\*\*Wax spraying