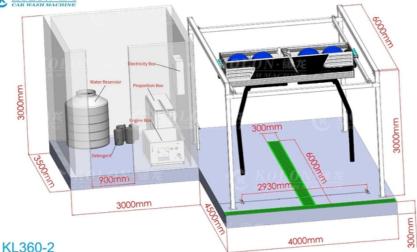

# Open the PDF of Dimension KOLON KL360-2 dual arms dimension drawing.pdf

# Automatic brushless car washing machine KL360-2,15kw water pump,12kw air dryer

**Dimension drawing** 

依 KOLON·國龙

## **Product Specification**

Product Name:

Labor-saving Automatic Touchless / Contactless / Touch-free Car Washing Machine KL360-2

- Dimensions (length \* Width 6.2\*3.6\*3M \* Height):
- Foundation (length \* Width \*7\*3.7.\*3.1M Height):
- Cleaning Speed: 2-3min/car
- Air Pressure: 8 BAR
- Wire Requirements: 3 Phase 5 Cores, 16 Sqm Copper Wire
- Power Requirement: 380v/20Kw
- Water Comsumption: 150L/car
- Total Weight Of Equipment: 1800Kg
- Washing Time: 3-8mins/car
- Type:

## Specification:

| Warranty                    | 3 years, man-made damage excluded                                            |
|-----------------------------|------------------------------------------------------------------------------|
| Machine Size                | 6.2*3.6*3M(L*W*H)                                                            |
| Foundation Size:            | 7*3.7.*3.1M(L*W*H)                                                           |
| Site Requirements           | Ground hardening                                                             |
| Proportioning machine size  | 800*500*500mm (L*W*H)                                                        |
| Wire requirements           | 3 phase 5 cores, 16 sqm copper wire                                          |
| Air pressure                | 8 BAR                                                                        |
| Max washing height          | 2000mm                                                                       |
| Max washing width           | 2200mm                                                                       |
| Max washing length          | 5500mm                                                                       |
| Power needed                | 380V/20KW                                                                    |
| Running power               | Air-dry power<br>12KW (4PCS*3KW) Siemens motor<br>Water pump (Pinfl 36+15Kw) |
| Water Consumption           | 150L/car                                                                     |
| Washing Time                | 3-8mins/car                                                                  |
| Power Consumption           | 0.5-1kwh/car                                                                 |
| Machine weight              | 1800Kg                                                                       |
| Total Power                 | 35Kw                                                                         |
| Washing liquid Consumption  | 60 ml/car                                                                    |
| Water wax consumption       | 500-1000ml ,Controllable                                                     |
| Applicable vehicle type     | car,van,commercial vehicle                                                   |
| Water pressure requirements | 1.4-3kgs tap-water pressure; 6-minute diameter water pipe flow<br>>40L/min   |
| Rail                        | 2pcs (6m)                                                                    |