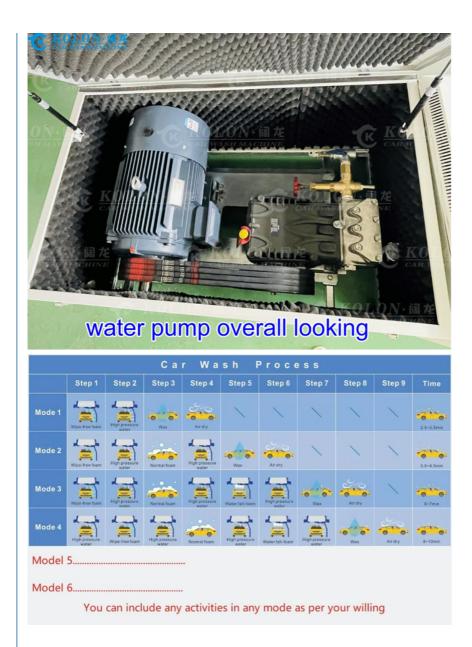

## Specification:

| Warranty                    | 3 years, man-made damage excluded                                            |
|-----------------------------|------------------------------------------------------------------------------|
| Machine Size                | 6.2*3.6*3M(L*W*H)                                                            |
| Foundation Size:            | 7*3.7.*3.1M(L*W*H)                                                           |
| Site Requirements           | Ground hardening                                                             |
| Proportioning machine size  | 800*500*500mm (L*W*H)                                                        |
| Wire requirements           | 3 phase 5 cores, 16 sqm copper wire                                          |
| Air pressure                | 8 BAR                                                                        |
| Max washing height          | 2000mm                                                                       |
| Max washing width           | 2200mm                                                                       |
| Max washing length          | 5500mm                                                                       |
| Power needed                | 380V/20KW                                                                    |
| Running power               | Air-dry power<br>12KW (4PCS*3KW) Siemens motor<br>Water pump (Pinfl 36+15Kw) |
| Water Consumption           | 150L/car                                                                     |
| Washing Time                | 3-8mins/car                                                                  |
| Power Consumption           | 0.5-1kwh/car                                                                 |
| Machine weight              | 1800Kg                                                                       |
| Total Power                 | 35Kw                                                                         |
| Washing liquid Consumption  | 60 ml/car                                                                    |
| Water wax consumption       | 500-1000ml ,Controllable                                                     |
| Applicable vehicle type     | car,van,commercial vehicle                                                   |
| Water pressure requirements | 1.4-3kgs tap-water pressure; 6-minute diameter water pipe flow<br>>40L/min   |
| Rail                        | 2pcs (6m)                                                                    |

# Details:

Air-dry power 12KW (4PCS\*3KW) Siemens motor

Built-in fast air drying system, strong wind drive away the body moisture, realize the true sense of automatic cleaning. Double arms 360°high pressure washing easily removes road dust, dirt, oil, insect traces. Can be easily washed away from the surface without damaging the coverings of nonferrous metal alloys. KL360-2 Water pump (Pinfl 36+18.5Kw)