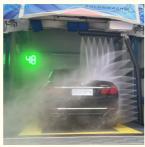

#### More Images

## Products Description:

360° high Pressure water spray removes the dirt and muds on the chassis and wheels of the vehicle.
\*\*\* 7shaped arm

- \*\*\* Chassis and wheel washing
- \*\*\* Washing liquid spraying(magic shapoo)
- \*\*\* Wax spraying