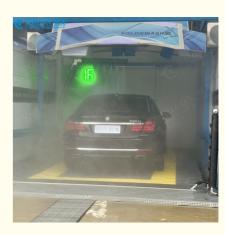

#### More Images

## Products Description:

360° high Pressure water spray removes the dirt and muds on the chassis and wheels of the vehicle.
\*\*\* 7shaped arm

- \*\*\* Chassis and wheel washing
- \*\*\* Washing liquid spraying(magic shapoo)
- \*\*\* Wax spraying