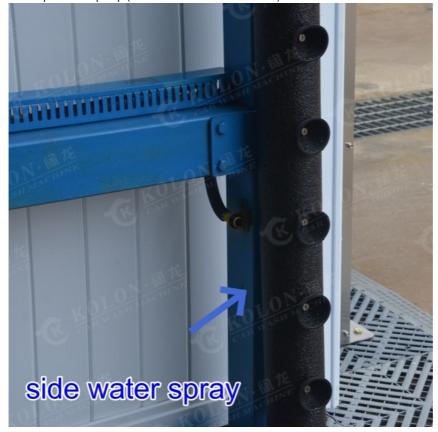

## Products Description:

360° high Pressure water spray removes the dirt and muds on the chassis and wheels of the vehicle.
\*\*\* 7shaped arm

- \*\*\* Chassis and wheel washing
- \*\*\* Washing liquid spraying(magic shapoo)
- \*\*\* Wax spraying