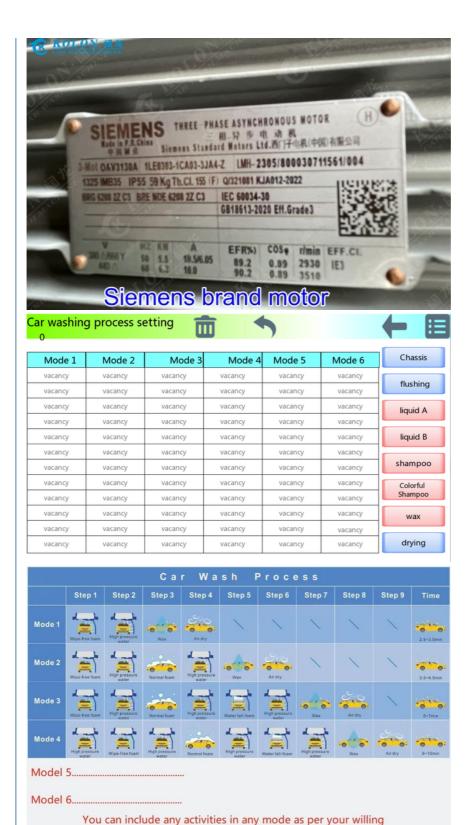

### Details:

Air-dry power 33KW total,22kw( 4PCS  $^{\star}$  5.5KW )Siemens motor KL360 plus water pump (Pinfl 36+22Kw Siemens motor)

#### Specification:

| opeomodion.                                    |                                                                         |
|------------------------------------------------|-------------------------------------------------------------------------|
| Warranty                                       | 3 years, man-made damage excluded                                       |
| Machine Size                                   | 7.5*3.8*3.35M(L*W*H)                                                    |
| Foundation Size:                               | 7.5* 3.8*3.4M((L*W*H)                                                   |
| Site Requirements                              | Ground hardening                                                        |
| Proportioning machine size                     | 800*450*1400mm (L*W*H)                                                  |
| Wire requirements                              | 3 phase 5 cores, 16 sqm copper wire                                     |
| Air pressure                                   | 10BAR                                                                   |
| Max washing height                             | 2050mm                                                                  |
| Max washing width                              | 2200mm                                                                  |
| Max washing length                             | 5900mm                                                                  |
| Power needed                                   | 380V/30KW                                                               |
| Running power                                  | Air-dry power 22kw( 4PCS * 5.5KW )Siemens motor Water pump              |
|                                                | (Pinfl 36+22Kw Siemens motor)                                           |
| Water Consumption                              | 200L/car                                                                |
| Washing Time                                   | 3-8mins/car                                                             |
| Power Consumption                              | 1-1.5kwh/car                                                            |
| Machine weight                                 | 2323Kg/9.8CBM                                                           |
| Total Power                                    | 45Kw                                                                    |
| Washing liquid Consumption                     | 70ml/car                                                                |
| Water wax consumption                          | 500-1000ml ,Controllable                                                |
| Applicable vehicle type                        | car,van,commercial vehicle                                              |
| Water pressure requirements                    | 1.4-3kgs tap-water pressure; 6-minute diameter water pipe flow >40L/min |
| Rail                                           | 2pcs (7.5m)                                                             |
| Framework                                      | 1 set                                                                   |
| Washing pressure                               | 80-100KGS                                                               |
| Standard car wash mode                         | •                                                                       |
| Washing Quantity count                         | •                                                                       |
| Fine car Wash Mode                             | •                                                                       |
| Operation permission setting                   | •                                                                       |
| Fully automatic car wash mode                  | •                                                                       |
| Fault self-test function                       | •                                                                       |
| LED indicating system                          | •                                                                       |
| Mirror cleaning                                | •                                                                       |
| Automatic liquid proportioning system          | •                                                                       |
| One click antifreeze system                    | •                                                                       |
| Chassis tire washing function                  | •                                                                       |
| Oil free function                              | •                                                                       |
| Intelligent three-dimensional detection system | •                                                                       |
| Multi liquid reuse function                    | •                                                                       |
| Self-guided parking system                     | •                                                                       |
| Safety alarm function                          | •                                                                       |
| Digital safety anti-collision system           | •                                                                       |
| Automatic standby function                     | •                                                                       |
|                                                | 1                                                                       |