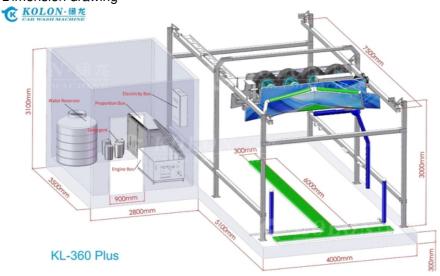

#### Dimension drawing

#### Specification:

| opeomodion.                                    |                                                                         |
|------------------------------------------------|-------------------------------------------------------------------------|
| Warranty                                       | 3 years, man-made damage excluded                                       |
| Machine Size                                   | 7.5*3.8*3.35M(L*W*H)                                                    |
| Foundation Size:                               | 7.5* 3.8*3.4M((L*W*H)                                                   |
| Site Requirements                              | Ground hardening                                                        |
| Proportioning machine size                     | 800*450*1400mm (L*W*H)                                                  |
| Wire requirements                              | 3 phase 5 cores, 16 sqm copper wire                                     |
| Air pressure                                   | 10BAR                                                                   |
| Max washing height                             | 2050mm                                                                  |
| Max washing width                              | 2200mm                                                                  |
| Max washing length                             | 5900mm                                                                  |
| Power needed                                   | 380V/30KW                                                               |
| Running power                                  | Air-dry power 22kw( 4PCS * 5.5KW )Siemens motor Water pump              |
|                                                | (Pinfl 36+22Kw Siemens motor)                                           |
| Water Consumption                              | 200L/car                                                                |
| Washing Time                                   | 3-8mins/car                                                             |
| Power Consumption                              | 1-1.5kwh/car                                                            |
| Machine weight                                 | 2323Kg/9.8CBM                                                           |
| Total Power                                    | 45Kw                                                                    |
| Washing liquid Consumption                     | 70ml/car                                                                |
| Water wax consumption                          | 500-1000ml ,Controllable                                                |
| Applicable vehicle type                        | car,van,commercial vehicle                                              |
| Water pressure requirements                    | 1.4-3kgs tap-water pressure; 6-minute diameter water pipe flow >40L/min |
| Rail                                           | 2pcs (7.5m)                                                             |
| Framework                                      | 1 set                                                                   |
| Washing pressure                               | 80-100KGS                                                               |
| Standard car wash mode                         | •                                                                       |
| Washing Quantity count                         | •                                                                       |
| Fine car Wash Mode                             | •                                                                       |
| Operation permission setting                   | •                                                                       |
| Fully automatic car wash mode                  | •                                                                       |
| Fault self-test function                       | •                                                                       |
| LED indicating system                          | •                                                                       |
| Mirror cleaning                                | •                                                                       |
| Automatic liquid proportioning system          | •                                                                       |
| One click antifreeze system                    | •                                                                       |
| Chassis tire washing function                  | •                                                                       |
| Oil free function                              | •                                                                       |
| Intelligent three-dimensional detection system | •                                                                       |
| Multi liquid reuse function                    | •                                                                       |
| Self-guided parking system                     | •                                                                       |
| Safety alarm function                          | •                                                                       |
| Digital safety anti-collision system           | •                                                                       |
| Automatic standby function                     | •                                                                       |
|                                                | 1                                                                       |

| 360 degrees rotary washing                            | •                                              |
|-------------------------------------------------------|------------------------------------------------|
| Hot dip galvanized frame                              | •                                              |
| Washing Detergent                                     | •                                              |
| Operation console                                     | •                                              |
| Highlight and dazzle color system (dazzle color type) | •                                              |
| Leakage protector                                     | •                                              |
| Water wax coated function                             | •                                              |
| Warning system                                        | •                                              |
| Magic Color Shampoo                                   | •                                              |
| Voice warning system                                  | •                                              |
| Built-in automatic air drying                         | •                                              |
| Soft water spray                                      | •                                              |
| Controller                                            | •                                              |
| Function Equipped                                     | Chassis washing                                |
|                                                       | Wheel washing                                  |
|                                                       | Touchless high-pressure washing                |
|                                                       | High precision low foam water wax 2-in-1 ratio |
|                                                       | function                                       |
|                                                       | Powerful air drying                            |