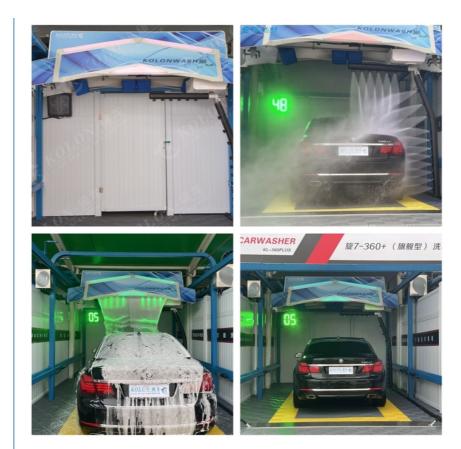

#### More Images

## Products Description:

360° high Pressure water spray removes the dirt and muds on the chassis and wheels of the vehicle.
\*\*\* 7shaped arm

- \*\*\* Chassis and wheel washing
- \*\*\* Washing liquid spraying(magic shapoo)
- \*\*\* Wax spraying