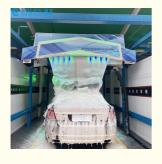

#### More Images

## Products Description:

360° high Pressure water spray removes the dirt and muds on the chassis and wheels of the vehicle.
\*\*\* 7shaped arm

- \*\*\* Chassis and wheel washing
- \*\*\* Washing liquid spraying(magic shapoo)
- \*\*\* Wax spraying