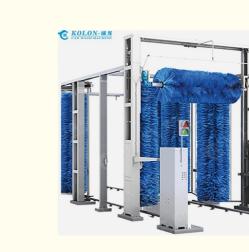

# Drive Through Automatic Bus Washing Machine

# **Drive-Through Automatic Bus Washing Machine**

# A drive-through automatic bus washing machine , also known as a gantry-style or gantry-type bus wash machine, offers several advantages over other types of bus washing systems.

Convenience: One of the biggest advantages of a drive-through automatic bus washing machine is its convenience. Buses can be washed without the need for them to stop or park. The drive-through design allows buses to pass through the machine while in motion, saving time and minimizing disruptions to the bus schedule.