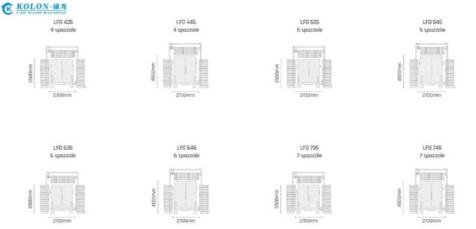

# **Product Specification**

- Product Name:
- Rollover Car Washing Machine/drive Through Car Wash Machine

D/P, D/A, L/C, T/T, Western Union,

Shanghai, China

Kolon

**KL-DBUS** 

USD28300

20 days

Vehicle

2-3min/car

plywood case

MoneyGram

1000unit per year

CE

- Dimensions (length \* Width 12.5\*4\*3M \* Height):
- Foundation (length \* Width \*240\*4.5\*3.2M Height):
- Material:
- Import Components, Hot-dip Galvanized Frame

Bus Body Cleaning, Bus Washer / Automatic

Bus Washing Machine, Van, commercial

- Application:
- Cleaning Speed:
- Wire Requirements: Three-phase Four Wire
- Power Requirement: 380v/50Kw
- Water Comsumption: 80L/car
- Max Washing Height: 2.1M
- Max Washing Width: 2.3M