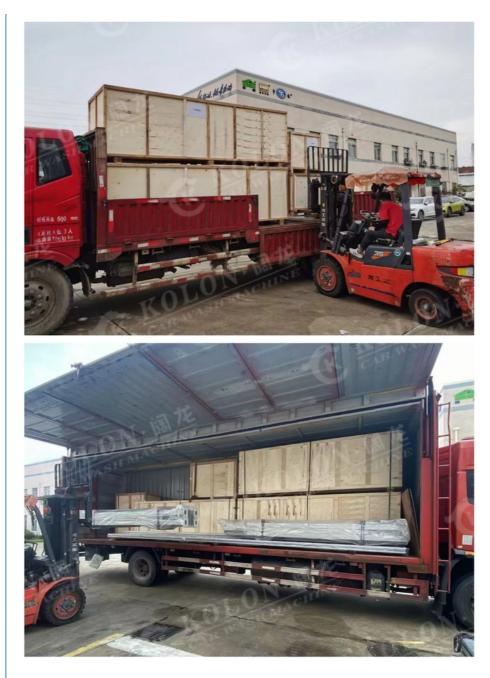

ng results.

Enhanced Safety Features: Drive-through automatic bus washing machines often come equipped with safety features to protect both the bus and the machine itself. These features can include sensors to detect the bus's position, automatic shut-off mechanisms in case of emergencies, and safety interlocks to prevent accidents or damage during the cleaning process. Water and Chemical Efficiency: Many drive-through automatic bus washing machines are designed to be water and chemical efficient. They utilize advanced technologies such as high-pressure water jets, precise nozzle control, and optimized water and detergent distribution systems. This helps minimize water and chemical waste, making the cleaning process more environmentally friendly and cost-effective.

## Product packaging



# FAQ

#### Q: Are your car wash machine trader or manufacturer?

A: Yes, we are the car wash machines manufacturer in china. Our brand is Kolonwash. So we have the competitive price, and could provide the spare parts at any time.

#### Q: What types car wash machines can you produce?

A: We can produce the rollover car wash machine, tunnel car wash machine, touchless car wash machine. Besides, could be customized according to your request.

#### Q: Can the color and appearance be customized?

A: Yes, of course, they could be customized, just tell me what color you need, and the drawing of the appearance, we could do according to your request.

#### Q: Can I put my brand name on machine instead of your brand name?

A: Yes, we could stick your brand name on the machines according to your