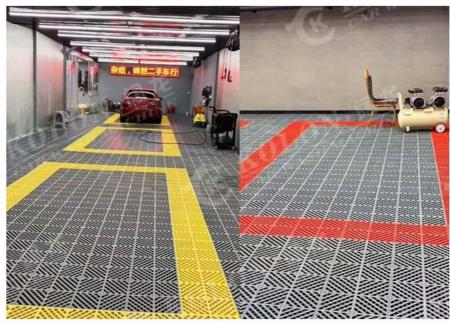

|
| Life time          | 8 Years                                                                                                                         |
| Application        | Our FX-Garage Tiles are great for both commercial and residential use and have been used as flooring in garages, as workshop    |
|                    | flooring, in hangars, as flooring in commerical trucking facilities, as repair shop flooring, as patio flooring, and much more. |





# **Maintainance**

# Cleaning of these multiuse tiles typically includes:

Vacuuming or sweeping any loose crumbs, dust, or debris from the tiles when necessary. Hose off or damp mop the floor tiles with a mild soap and water mixture for tough or caked on dirt and/or stains

# **Products Show:**













#### Q&A:

#### Q:Will the interlocking tiles fade if used in an outdoor setting for 6 month?

A:Our floor grilles are not UV stable, if you used outdoor, please inform us before purchasing. We would produce your product according to your order.

#### Q:Do garage tiles need underlayment to reduce sound and shifting?

A:All of our garage flooring can be installed directly on concrete, but the use of an underlayment can be used for both sound reduction and shifting.

Our hard plastic tiles in particular can be loud against the concrete floor, and many people prefer purchasing rubber underlayment to reduce the noise. If shifting does occur, rubber underlayment is often used prevent this.

#### Q:Can garage tiles be power washed?

A:Garage tiles are super durable and can withstand the us