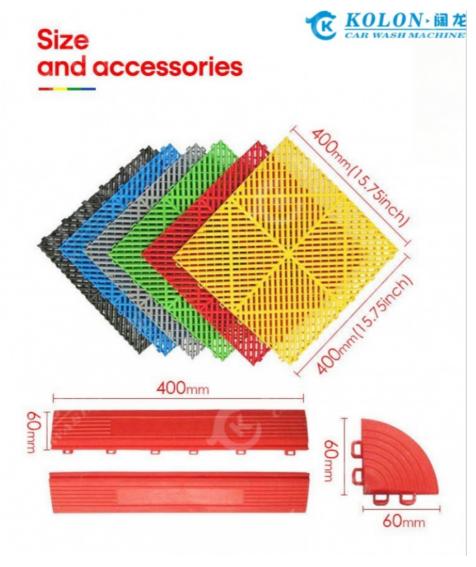

#### Details:

Type Multifunctional floor grilles

| Material           | PP                                                                                                                              |
|--------------------|---------------------------------------------------------------------------------------------------------------------------------|
| Floor Size         | 400*400*18mm or as your require                                                                                                 |
| Corner size:       | 400*60mm or as your require                                                                                                     |
| Weight:            | 480g/piece (+/-10g)                                                                                                             |
| Loading Capacity   | 3-4MT                                                                                                                           |
| Chemical Resistant | Industrial strength, resistant to oil, gas, acid                                                                                |
| Heat Resistant     | -40-70                                                                                                                          |
| Warranty           | 1 Year (change new floor once broken within 1 year)                                                                             |
| Life time          | 8 Years                                                                                                                         |
| Application        | Our FX-Garage Tiles are great for both commercial and residential use and have been used as flooring in garages, as workshop    |
|                    | flooring, in hangars, as flooring in commerical trucking facilities, as repair shop flooring, as patio flooring, and much more. |