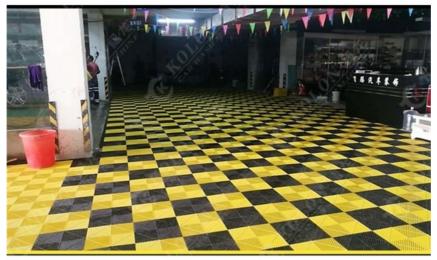

|
| Life time          | 8 Years                                                                                                                         |
| Application        | Our FX-Garage Tiles are great for both commercial and residential use and have been used as flooring in garages, as workshop    |
|                    | flooring, in hangars, as flooring in commerical trucking facilities, as repair shop flooring, as patio flooring, and much more. |





# **Maintainance**

# Cleaning of these multiuse tiles typically includes:

Vacuuming or sweeping any loose crumbs, dust, or debris from the tiles when necessary. Hose off or damp mop the floor tiles with a mild soap and water mixture for tough or caked on dirt and/or stains

# **Products Show:**













#### Q&A:

#### Q:Will the interlocking tiles fade if used in an outdoor setting for 6 month?

A:Our floor grilles are not UV stable, if you used outdoor, please inform us before purchasing. We would produce your product according to your order.

#### Q:Do garage tiles need underlayment to reduce sound and shifting?

A:All of our garage flooring can be installed directly on concrete, but the use of an underlayment can be used for both sound reduction and shifting.

Our hard plastic tiles in particular can be loud against the concrete floor, and many people prefer purchasing rubber underlayment to reduce the noise. If shifting does occur, rubber underlayment is often used prevent this.

#### Q:Can garage tiles be power washed?

A:Garage tiles are super durable and can withstand the use