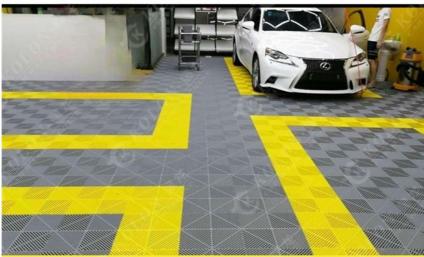

|
| Life time          | 8 Years                                                                                                                         |
| Application        | Our FX-Garage Tiles are great for both commercial and residential use and have been used as flooring in garages, as workshop    |
|                    | flooring, in hangars, as flooring in commerical trucking facilities, as repair shop flooring, as patio flooring, and much more. |





# **Maintainance**

# Cleaning of these multiuse tiles typically includes:

Vacuuming or sweeping any loose crumbs, dust, or debris from the tiles when necessary. Hose off or damp mop the floor tiles with a mild soap and water mixture for tough or caked on dirt and/or stains

# **Products Show:**













#### Q&A:

#### Q:Will the interlocking tiles fade if used in an outdoor setting for 6 month?

A:Our floor grilles are not UV stable, if you used outdoor, please inform us before purchasing. We would produce your product according to your order.

#### Q:Do garage tiles need underlayment to reduce sound and shifting?

A:All of our garage flooring can be installed directly on concrete, but the use of an underlayment can be used for both sound reduction and shifting.

Our hard plastic tiles in particular can be loud against the concrete floor, and many people prefer purchasing rubber underlayment to reduce the noise. If shifting does occur, rubber underlayment is often used prevent this.

#### Q:Can garage tiles be power washed?

A:Garage tiles are super durable and can withstand the use of