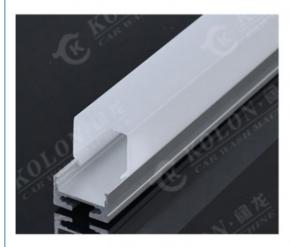

P, D/A, L/C, T/T, Western Union, Payment Terms:

MoneyGram

100000 Set/Sets per Month Supply Ability:



#### **Product Specification**

• Product Name: Led Detailing Work Light Led Tubes For Car

Workshop Honeycomb

• Brand Name: Kolon

Color Temperature(CCT): 6500-7000K Customized Logo • Logo:

Beam Angle(°): 180

• Input Voltage(V): 110V/220V

90 • CRI (Ra>): Lamp Luminous Flux(Im): 110 Working Lifetime(Hour): 50000 • Color Rendering Index(Ra): 80 • Working Temperature(): -25-45 Power Supply: AC

• Lighting Solutions Service: Lighting And Circuitry Design, DIALux Evo

Layout



# **Supply Honeycomb and Hexagon Detailing Lights Car Detailing Lights led wall lights**







Aluminum alloy Shell,long service life Special designed for car wash,detailing,rustless,high luminance LED light





Euphotic PC corver
Waterproof,anticorrosive

## High quality cooling aluminum

Rustless Long service life



#### Installation:

- 1. First assemble on the ground. After the power-on test is completed, use a plastic card link. 2. If your ceiling is a grille, you can bind the assembled lamp directly to the grille.
- 3.If your ceiling is flat, please install iron buckle on the ceiling, then fix it with screws. 4.The installation instructions file will be sent together with the goods. Most of the installation processes are about theassembles, and all the screws are marked.
- 5. You need to wire the lamp with the transformers box. The professional wireman is suggested to finish the wire arrangement.

### Packaging & delivery

Led light for car wash

| Quantity(sets)   | 1-20 | 21-100 | 101-5