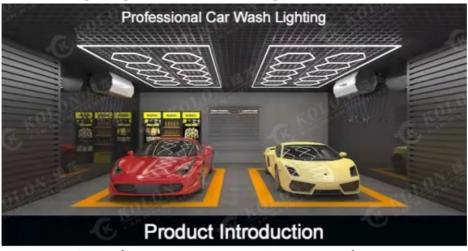

# **Supply Honeycomb and Hexagon Detailing Lights Car Detailing Lights led wall lights**

Aluminum alloy Shell,long service life Special designed for car wash,detailing,rustless,high luminance LED light

### **Products Show:**