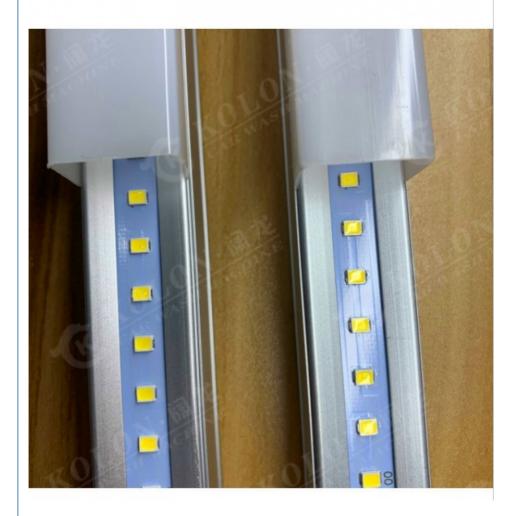

D/P, D/A, L/C, T/T, Western Union, Payment Terms:

MoneyGram

100000 Set/Sets per Month Supply Ability:



#### **Product Specification**

• Product Name: Led Detailing Work Light Led Tubes For Car

Workshop Honeycomb

• Brand Name: Kolon

Color Temperature(CCT): 6500-7000K Customized Logo • Logo:

Beam Angle(°): 180

• Input Voltage(V): 110V/220V

90 • CRI (Ra>): Lamp Luminous Flux(Im): 110 Working Lifetime(Hour): 50000 • Color Rendering Index(Ra): 80 • Working Temperature(): -25-45 Power Supply: AC

• Lighting Solutions Service: Lighting And Circuitry Design, DIALux Evo

Layout



# **Supply Honeycomb and Hexagon Detailing Lights Car Detailing Lights led wall lights**







Aluminum alloy Shell,long service life Special designed for car wash,detailing,rustless,high luminance LED light





Euphotic PC corver
Waterproof,anticorrosive

## High quality cooling aluminum

Rustless Long service life



#### Installation:

- 1. First assemble on the ground. After the power-on test is completed, use a plastic card link. 2. If your ceiling is a grille, you can bind the assembled lamp directly to the grille.
- 3.If your ceiling is flat, please install iron buckle on the ceiling, then fix it with screws. 4.The installation instructions file will be sent together with the goods. Most of the installation processes are about theassembles, and all the screws are marked.
- 5. You need to wire the lamp with the transformers box. The professional wireman is suggested to finish the wire arrangement.

### Packaging & delivery

Led light for car wash

| Quantity(sets)   | 1-20 | 21-100 | 101