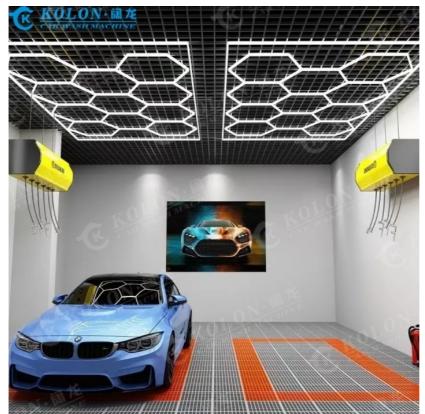

# **Supply Honeycomb and Hexagon Detailing Lights Car Detailing Lights led wall lights**

Aluminum alloy Shell,long service life Special designed for car wash,detailing,rustless,high luminance LED light

### **Products Show:**

#### Q:What is the dimension of a standard size LED light?

A: Size of a standard LED light: 2.4x4.8m,14 honeycombs,good for one parking spot.