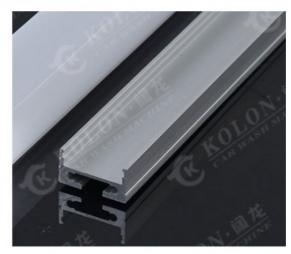

**Product Specification**

• Product Name: Led Detailing Work Light Led Tubes For Car

Workshop Honeycomb

• Brand Name: Kolon

Color Temperature(CCT): 6500-7000K Customized Logo • Logo:

Beam Angle(°): 180

• Input Voltage(V): 110V/220V

90 • CRI (Ra>): Lamp Luminous Flux(Im): 110 Working Lifetime(Hour): 50000 • Color Rendering Index(Ra): 80 • Working Temperature(): -25-45 Power Supply: AC

• Lighting Solutions Service: Lighting And Circuitry Design, DIALux Evo

Layout



# **Supply Honeycomb and Hexagon Detailing Lights Car Detailing Lights led wall lights**







Aluminum alloy Shell,long service life Special designed for car wash,detailing,rustless,high luminance LED light





Euphotic PC corver
Waterproof,anticorrosive

## High quality cooling aluminum

Rustless Long service life



#### Installation:

- 1. First assemble on the ground. After the power-on test is completed, use a plastic card link. 2. If your ceiling is a grille, you can bind the assembled lamp directly to the grille.
- 3.If your ceiling is flat, please install iron buckle on the ceiling, then fix it with screws. 4.The installation instructions file will be sent together with the goods. Most of the installation processes are about theassembles, and all the screws are marked.
- 5. You need to wire the lamp with the transformers box. The professional wireman is suggested to finish the wire arrangement.

### Packaging & delivery

Led light for car wash

| Quantity(sets)   | 1-20 | 21-100 | 101-500 | >500          |
|------------------|------|--------|---------|---------------|
| Lead time (days) | 3