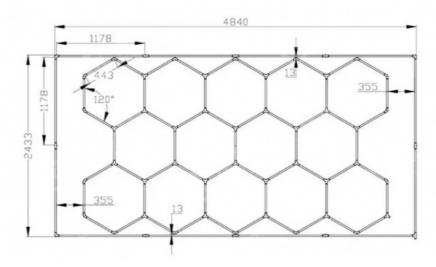

#### Q:What is the dimension of a standard size LED light?

A: Size of a standard LED light: 2.4x4.8m,14 honeycombs,good for one parking spot.