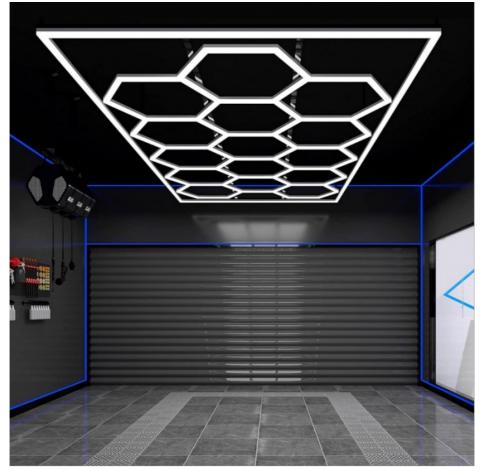

# **Supply Honeycomb and Hexagon Detailing Lights Car Detailing Lights led wall lights**

Aluminum alloy Shell,long service life Special designed for car wash,detailing,rustless,high luminance LED light

### **Products Show:**