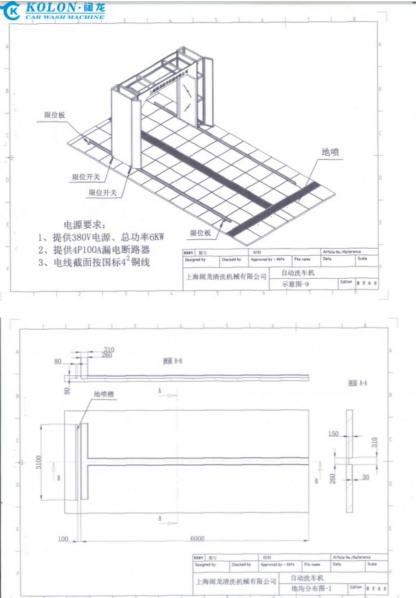

# Dimension drawing

KL-518C

plywood case

MoneyGram

1000unit per year

20 days

CE

- Dimensions (length \* Width 6000\*3100\*2500mm \* Height):
- Foundation (length \* Width \*7000\* 3200\*2600mm((L\*W\*H) Height):
- Cleaning Speed: 2-3min/car
- Air Pressure: 10 BAR
- Wire Requirements: 3 Phase 5 Cores, 16 Sqm Copper Wire
- Power Requirement: 380v/6Kw
- Water Comsumption: 200L/car
- Total Weight Of Equipment: 1050Kg/5CBM
- Washing Time: 3-8mins/car
- Type: Car Washer, Car Washer / Touchless
  Automatic Car Washing Machine / Labor
  Saving Machine