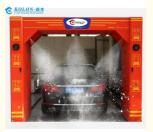

# More Images

# Touchless Car Washing Machine Description :

A touchless car washing machine is a type of automated car wash system that cleans vehicles without the use of brushes or physical contact with the car's surface. It relies on high-pressure water jets, detergents, and specialized cleaning techniques to remove dirt, grime, and other contaminants from the car's exterior. High pressure pump:

# **Touchless Car Washing Machine Features:**

High-pressure water jets: Powerful jets of water are used to dislodge and remove dirt and debris from the car's surface. Detergent application: Specialized detergents are applied to help break down and remove tough stains and grime. Multiple wash programs: Touchless car wash machines often offer various wash programs and settings to cater to different levels of cleaning required.