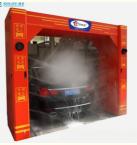

# More Images

# Touchless Car Washing Machine Description :

A touchless car washing machine is a type of automated car wash system that cleans vehicles without the use of brushes or physical contact with the car's surface. It relies on high-pressure water jets, detergents, and specialized cleaning techniques to remove dirt, grime, and other contaminants from the car's exterior. High pressure pump:

# **Touchless Car Washing Machine Features:**

High-pressure water jets: Powerful jets of water are used to dislodge and remove dirt and debris from the car's surface. Detergent application: Specialized detergents are applied to help break down and remove tough stains and grime. Multiple wash programs: Touchless car wash machines often offer various wash programs and settings to cater to different levels of cleaning required.