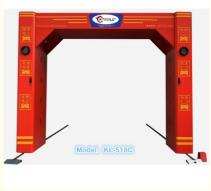

# high pressure roll-over touchless contactless car washing machine KL-518C French Schneider Electric USD4800 EXW

# high pressure roll-over touchless contactless car washing machine

The 518 high-end model has been upgraded from the original 518 standard model. This Touchless, Contactless, touch-free car washing machine is equipped with foam system, floor spray system, high-pressure full swing washing and other functions, which enhances the impact and cleans your customers' cars cleaner.