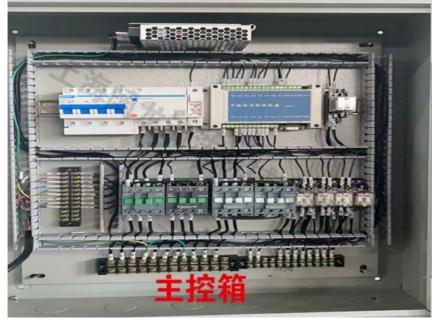

Twin-turbo drive:

Main control box:

3cm galvanized steel material:

Dual control system: