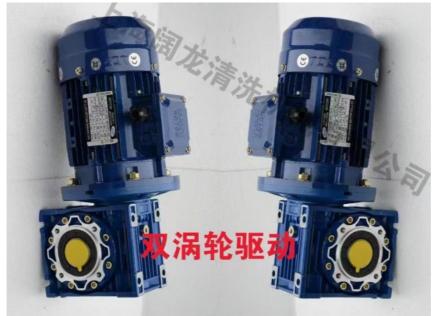

Twin-turbo drive:

Main control box:

3cm galvanized steel material:

Dual control system: