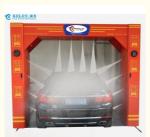

# More Images

# Touchless Car Washing Machine Description :

A touchless car washing machine is a type of automated car wash system that cleans vehicles without the use of brushes or physical contact with the car's surface. It relies on high-pressure water jets, detergents, and specialized cleaning techniques to remove dirt, grime, and other contaminants from the car's exterior. High pressure pump:

# **Touchless Car Washing Machine Features:**

High-pressure water jets: Powerful jets of water are used to dislodge and remove dirt and debris from the car's surface. Detergent application: Specialized detergents are applied to help break down and remove tough stains and grime. Multiple wash programs: Touchless car wash machines often offer various wash programs and settings to cater to different levels of cleaning required.