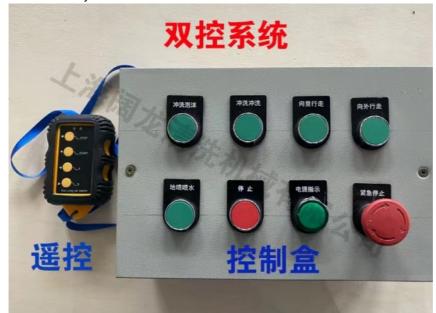

Twin-turbo drive:

Main control box:

3cm galvanized steel material:

Dual control system: