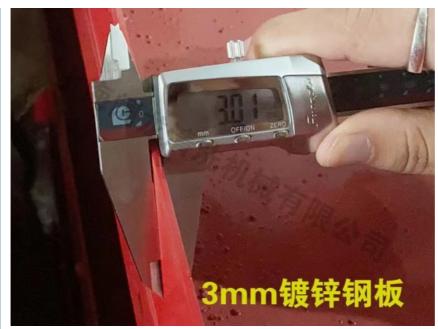

Twin-turbo drive:

Main control box:

3cm galvanized steel material:

Dual control system: