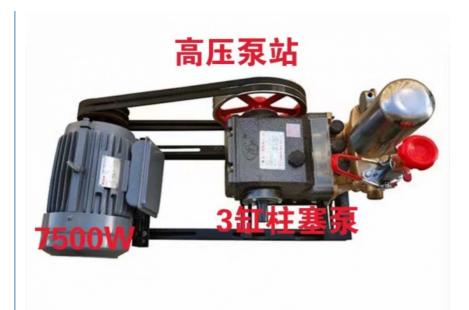

# Touchless Car Washing Machine Description :

A touchless car washing machine is a type of automated car wash system that cleans vehicles without the use of brushes or physical contact with the car's surface. It relies on high-pressure water jets, detergents, and specialized cleaning techniques to remove dirt, grime, and other contaminants from the car's exterior. High pressure pump:

Twin-turbo drive:

Main control box:

3cm galvanized steel material:

Dual control system: