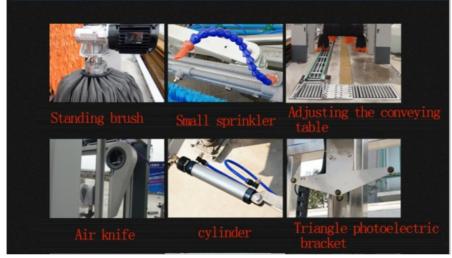

## More Images

## Automatic Car Washing Machine Features:

- ♦ The welding-free frame is made of hot dip galvanized steel which makes it quite durable andcorrosion resistant.
- ♦ The machine is with 11 brushes 1 top brush, 5 side brushes and 5 wheel brushes that can wash the car completely.
- ♦ This machine is equipped with 4drying motors that can ensure drying effect.
- ♦ The combination of automobile detergent and brush washing could remove the contamination on the surface more effectively. Hydrophobic Wax improves drying effect.
- ♦ Detergent application: Specialized detergents are applied to help break down and remove tough stains and grime.

## transmission Long-span outer eight-arm

The embracing large stand brush design boldly uses a large-span external eight-swing arm, and car washing for wide-body models is no longer a problem; and it can be more suitable for cleaning the front and rear bumpers.

Adjustable telescopic base, stainless steel cylinder, brush angle can be adjusted as required.