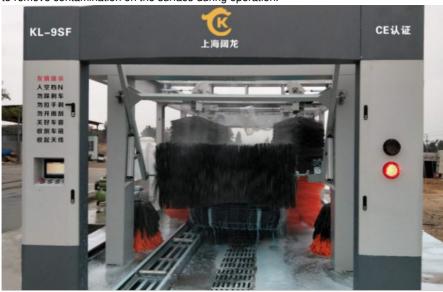

## 11 Brushes Automatic Tunnel Car Wash Machine length 14900mm

# **Full Automatic 11 Brushes Automatic Tunnel Car Wash Machine**

Model: KL-11VF

## Automatic Car Washing Machine Description:

The KL-11VF car wash equipment features high-pressure water system and can clean deep stains to meet different customer requirements. This soft touch car wash machine utilizes soft brushes, which can quickly rotate and move in various directions to remove contaminations on the surface during operation.

## Automatic Car Washing Machine Features:

- ♦ The welding-free frame is made of hot dip galvanized steel which makes it quite durable andcorrosion resistant.
- ♦ The machine is with 11 brushes 1 top brush, 5 side brushes and 5 wheel brushes that can wash the car completely.
- ♦ This machine is equipped with 4drying motors that can ensure drying effect.
- ♦ The combination of automobile detergent and brush washing could remove the contamination on the surface more effectively. Hydrophobic Wax improves drying effect.
- ♦ Detergent application: Specialized detergents are applied to help break down and remove tough stains and grime.