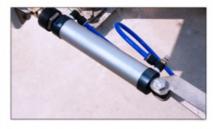

## Details:

Air-dry power 12kw( 4PCS \* 3KW )Siemens motor

waterproof, dust proof and shake proof motor and reducer is Siemens brand. It is very durable and energy saving.

Adjustable telescopic base, stainless steel cylinder, brush angle can be adjusted as required.