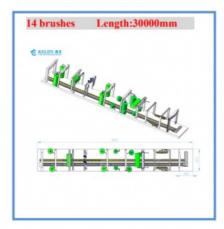

car wash machine utilizes soft brushes, which can quickly rotate and move in various directions to remove contaminations on the surface during operation.

## Automatic Car Washing Machine Features:

- ♦ The welding-free frame is made of hot dip galvanized steel which makes it quite durable andcorrosion resistant.
- ♦ The machine is with 11 brushes 1 top brush, 5 side brushes and 5 wheel brushes that can wash the car completely.
- ♦ This machine is equipped with 4drying motors that can ensure drying effect.
- ♦ The combination of automobile detergent and brush washing could remove the contamination on the surface more effectively. Hydrophobic Wax improves drying effect.
- ♦ Detergent application: Specialized detergents are applied to help break down and remove tough stains and grime.









## Specification:

| Model:                  | KL-11SF                                                 |
|-------------------------|---------------------------------------------------------|
| Machine Size :          | 14.9*4*2.5m (L*W*H)                                     |
| Washing Car Size:       | No limitation*2300*2100MM (L*W*H)                       |
| Wash for                | Cars, mini bus, pickup,SUV,MVP                          |
| Washing Speed:          | Continuous 60/ s/vehicle                                |
| Water Consumption:      | ≤100L /vehicle                                          |
| Power Consumption:      | 0.7 kwh/car                                             |
| Power Supply:           | 380 V, 50 HZ, 3 phases                                  |
| E