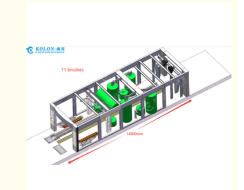

## 11 Brushes Automatic Tunnel Car Wash Machine length 14900mm

## **Product Specification**

Product Name: 11 Brushes Automatic Tunnel Car Wash

Machine

• Dimensions (length \* Width 14.9\*4\*2.5m

\* Height):

Washing Car Size: No Limitation\*2300\*2100MM (L\*W\*H)
 Material: Import Components, Hot-dip Galvanized

## Automatic Car Washing Machine Features:

- ♦ The welding-free frame is made of hot dip galvanized steel which makes it quite durable andcorrosion resistant.
- ♦ The machine is with 11 brushes 1 top brush, 5 side brushes and 5 wheel brushes that can wash the car completely.
- ♦ This machine is equipped with 4drying motors that can ensure drying effect.
- ♦ The combination of automobile detergent and brush washing could remove the contamination on the surface more effectively. Hydrophobic Wax improves drying effect.
- ♦ Detergent application: Specialized detergents are applied to help break down and remove tough stains and grime.