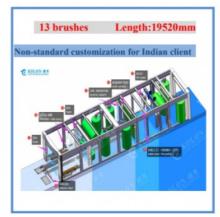

ch car wash machine utilizes soft brushes, which can quickly rotate and move in various directions to remove contaminations on the surface during operation.

## Automatic Car Washing Machine Features:

- ♦ The welding-free frame is made of hot dip galvanized steel which makes it quite durable andcorrosion resistant.
- ♦ The machine is with 11 brushes 1 top brush, 5 side brushes and 5 wheel brushes that can wash the car completely.
- ♦ This machine is equipped with 4drying motors that can ensure drying effect.
- ♦ The combination of automobile detergent and brush washing could remove the contamination on the surface more effectively. Hydrophobic Wax improves drying effect.
- ♦ Detergent application: Specialized detergents are applied to help break down and remove tough stains and grime.









## Specification:

| Model:                  | KL-11SF                                                 |
|-------------------------|---------------------------------------------------------|
| Machine Size :          | 14.9*4*2.5m (L*W*H)                                     |
| Washing Car Size:       | No limitation*2300*2100MM (L*W*H)                       |
| Wash for                | Cars, mini bus, pickup,SUV,MVP                          |
| Washing Speed:          | Continuous 60/ s/vehicle                                |
| Water Consumption:      | ≤100L /vehicle                                          |
| Power Consumption:      | 0.7 kwh/car                                             |
| Power Supply:           | 380 V, 50 HZ, 3 phases                                  |
|