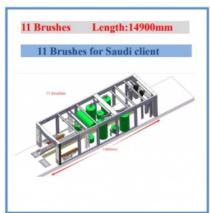

## 11 Brushes Automatic Tunnel Car Wash Machine length 14900mm

## **Product Specification**

Product Name: 11 Brushes Automatic Tunnel Car Wash

Machine

• Dimensions (length \* Width 14.9\*4\*2.5m

\* Height):

Washing Car Size: No Limitation\*2300\*2100MM (L\*W\*H)
 Material: Import Components, Hot-dip Galvanized

## Automatic Car Washing Machine Features:

- ♦ The welding-free frame is made of hot dip galvanized steel which makes it quite durable andcorrosion resistant.
- ♦ The machine is with 11 brushes 1 top brush, 5 side brushes and 5 wheel brushes that can wash the car completely.
- ♦ This machine is equipped with 4drying motors that can ensure drying effect.
- ♦ The combination of automobile detergent and brush washing could remove the contamination on the surface more effectively. Hydrophobic Wax improves drying effect.
- ♦ Detergent application: Specialized detergents are applied to help break down and remove tough stains and grime.