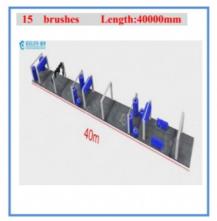

ar wash machine utilizes soft brushes, which can quickly rotate and move in various directions to remove contaminations on the surface during operation.

## Automatic Car Washing Machine Features:

- ♦ The welding-free frame is made of hot dip galvanized steel which makes it quite durable andcorrosion resistant.
- ♦ The machine is with 11 brushes 1 top brush, 5 side brushes and 5 wheel brushes that can wash the car completely.
- ♦ This machine is equipped with 4drying motors that can ensure drying effect.
- ♦ The combination of automobile detergent and brush washing could remove the contamination on the surface more effectively. Hydrophobic Wax improves drying effect.
- ♦ Detergent application: Specialized detergents are applied to help break down and remove tough stains and grime.









## Specification:

| Model:                  | KL-11SF                                                 |
|-------------------------|---------------------------------------------------------|
| Machine Size :          | 14.9*4*2.5m (L*W*H)                                     |
| Washing Car Size:       | No limitation*2300*2100MM (L*W*H)                       |
| Wash for                | Cars, mini bus, pickup,SUV,MVP                          |
| Washing Speed:          | Continuous 60/ s/vehicle                                |
| Water Consumption:      | ≤100L /vehicle                                          |
| Power Consumption:      | 0.7 kwh/car                                             |
| Power Supply:           | 380 V, 50 HZ, 3 phases                                  |
| Equ