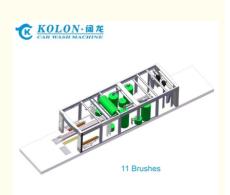

## 11 Brushes Automatic Tunnel Car Wash Machine length 14900mm

## **Product Specification**

Product Name: 11 Brushes Automatic Tunnel Car Wash

Machine

• Dimensions (length \* Width 14.9\*4\*2.5m

\* Height):

Washing Car Size: No Limitation\*2300\*2100MM (L\*W\*H)
 Material: Import Components, Hot-dip Galvanized

## Automatic Car Washing Machine Features:

- ♦ The welding-free frame is made of hot dip galvanized steel which makes it quite durable andcorrosion resistant.
- ♦ The machine is with 11 brushes 1 top brush, 5 side brushes and 5 wheel brushes that can wash the car completely.
- ♦ This machine is equipped with 4drying motors that can ensure drying effect.
- ♦ The combination of automobile detergent and brush washing could remove the contamination on the surface more effectively. Hydrophobic Wax improves drying effect.
- ♦ Detergent application: Specialized detergents are applied to help break down and remove tough stains and grime.