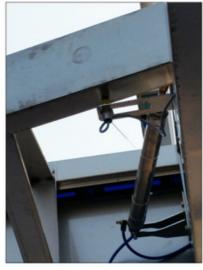

## Details:

Air-dry power 12kw( 4PCS \* 3KW )Siemens motor

waterproof, dust proof and shake proof motor and reducer is Siemens brand. It is very durable and energy saving.

Adjustable telescopic base, stainless steel cylinder, brush angle can be adjusted as required.