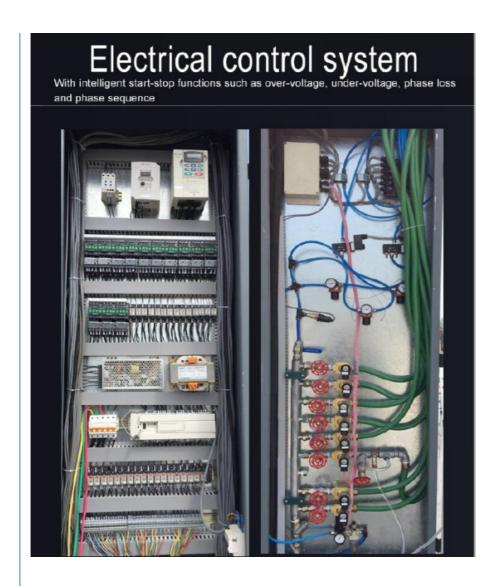

re water system and can clean deep stains to meet different customer requirements. This soft touch car wash machine utilizes soft brushes, which can quickly rotate and move in various directions to remove contamination on the surface during operation.



## Details:

Air-dry power 12kw( 4PCS \* 3KW )Siemens motor

waterproof, dust proof and shake proof motor and reducer is Siemens brand. It is very durable and energy saving.



## transmission Long-span outer eight-arm





The embracing large stand brush design boldly uses a large-span external eight-swing arm, and car washing for wide-body models is no longer a problem; and it can be more suitable for cleaning the front and rear bumpers.

Adjustable telescopic base, stainless steel cylinder, brush angle can be adjusted as required.







## Using a brush car washer can provide several benefits for your car's appearance and overall maintenance. Here are some key advantages:

Efficient Cleaning: A brush car washer can efficiently remove dirt, grime, and debris from the surface of your car. The bristles of the brush can reach into crevices and hard-to-reach areas, ensuring a thorough cleaning.

Gentle on Paint: High-quality brush car washers are designed with soft bristles that are gentle on your car's paintwork. They minimize the risk of scratching or damaging the exterior surface while still effectively removing dirt.

Time-Saving: Compared to manual washing with a sponge or cloth, a brush car washer allows for quicker and more efficient cleaning. The large brush surface area covers more space with each pass, reducing the