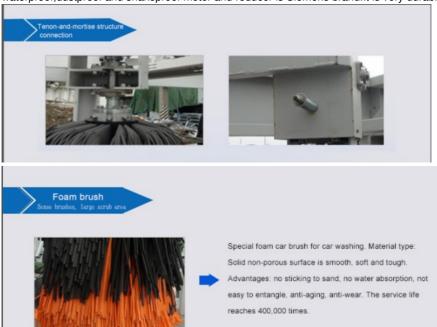

## Automatic Car Washing Machine Features:

- ♦ The welding-free frame is made of hot dip galvanized steel which makes it quite durable andcorrosion resistant.
- ♦ The machine is with 11 brushes 1 top brush, 5 side brushes and 5 wheel brushes that can wash the car completely.
- ♦ This machine is equipped with 4drying motors that can ensure drying effect.
- ♦ The combination of automobile detergent and brush washing could remove the contamination on the surface more effectively. Hydrophobic Wax improves drying effect.
- ♦ Detergent application: Specialized detergents are applied to help break down and remove tough stains and grime.