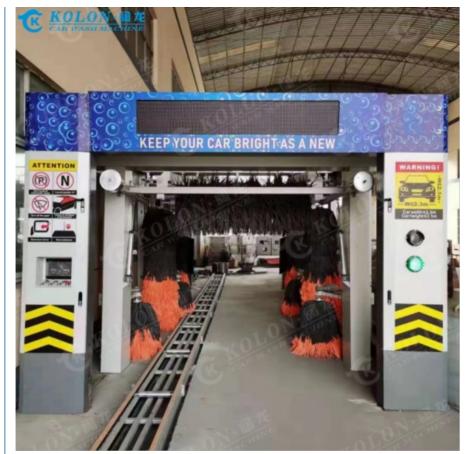

#### 14 Brushes Automatic Tunnel Car Wash Machine length 30000mm

# **Full Automatic 14 Brushes Automatic Tunnel Car Wash Machine**

Model: KL-14VF

#### Automatic Car Washing Machine Description:

The KL-14VF car wash equipment features high-pressure water system and can clean deep stains to meet different customer requirements. This soft touch car wash machine utilizes soft brushes, which can quickly rotate and move in various directions to remove contaminations on the surface during operation.