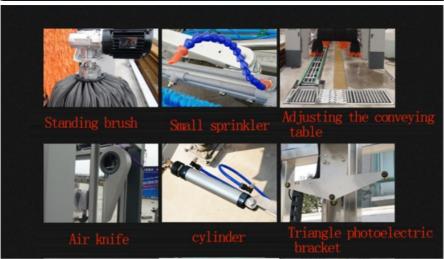

#### Automatic Car Washing Machine Features:

- ♦ The welding-free frame is made of hot dip galvanized steel which makes it quite durable andcorrosion resistant.
- ♦ The machine is with 14 brushes.2 top brush, 6 side brushes and 6 wheel brushes that can wash the car completely.
- ♦ This machine is equipped with 4drying motors that can ensure drying effect.
- ♦ The combination of automobile detergent and brush washing could remove the contamination on the surface more effectively. Hydrophobic Wax improves drying effect.
- ♦ Detergent application: Specialized detergents are applied to help break down and remove tough stains and grime.

#### Details:

Air-dry power 12kw( 4PCS \* 3KW )Siemens motor

waterproof, dustproof and shakeproof motor and reducer is Siemens brand. It is very durable and energy saving.

The embracing large stand brush design boldly uses a large-span external eight-swing arm, and car washing for wide-body models is no longer a problem; and it can be more suitable for cleaning the front and rear bumpers.

Adjustable telescopic base, stainless steel cylinder, brush angle can be adjusted as required.