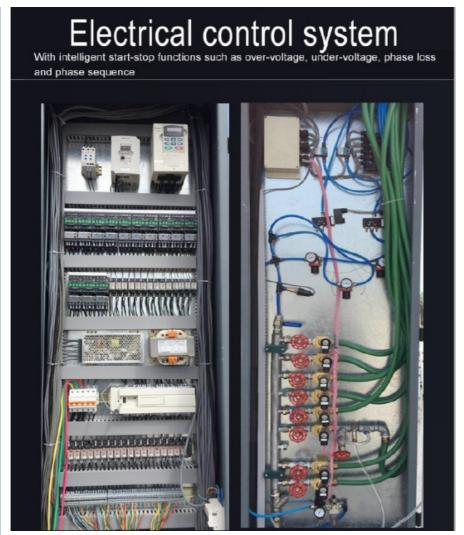

#### Automatic Car Washing Machine Features:

- ♦ The welding-free frame is made of hot dip galvanized steel which makes it quite durable andcorrosion resistant.
- ♦ The machine is with 14 brushes.2 top brush, 6 side brushes and 6 wheel brushes that can wash the car completely.
- ♦ This machine is equipped with 4drying motors that can ensure drying effect.
- ♦ The combination of automobile detergent and brush washing could remove the contamination on the surface more effectively. Hydrophobic Wax improves drying effect.
- ♦ Detergent application: Specialized detergents are applied to help break down and remove tough stains and grime.

#### Specification:

| Model:                  | KL-14SF                                       |
|-------------------------|-----------------------------------------------|
| Machine Size :          | 30*4*2.5m (L*W*H)                             |
| Washing Car Size:       | No limitation*2300*2100MM (L*W*H)             |
| Wash for                | Cars, mini bus, pickup,SUV,MVP                |
| Washing Speed:          | Continuous 60/ s/vehicle                      |
| Water Consumption:      | ≤100L /vehicle                                |
| Power Consumption:      | 0.7 kwh/car                                   |
| Power Supply:           | 380 V, 50 HZ, 3 phases                        |
| Equipment Moving Speed: | 8.5m/min                                      |
| LED monitor             | 1 pc                                          |
| Drying blowers          | Four blowers                                  |
|                         | 2pcs * 5.5kw                                  |
|                         | 2pcs * 4kw                                    |
|                         | Running power : Max 28KW                      |
| Power needed :          |                                               |
|                         | Start power: 30KW (to be safe pls prepare 35- |
|                         | 40KW supply )                                 |
| Water supply            | DN25mm/Waterflow rate≥80L/min                 |
| Air pressure            | 0.75-0.9Mpa/Airflow rate≥0.1m³/min            |
|                         |                                               |