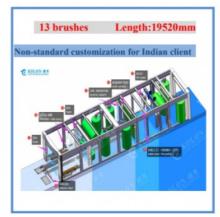

car wash machine utilizes soft brushes, which can quickly rotate and move in various directions to remove contaminations on the surface during operation.

#### Automatic Car Washing Machine Features:

- ♦ The welding-free frame is made of hot dip galvanized steel which makes it quite durable andcorrosion resistant.
- ♦ The machine is with 14 brushes.2 top brush, 6 side brushes and 6 wheel brushes that can wash the car completely.
- ♦ This machine is equipped with 4drying motors that can ensure drying effect.
- ♦ The combination of automobile detergent and brush washing could remove the contamination on the surface more effectively. Hydrophobic Wax improves drying effect.
- ♦ Detergent application: Specialized detergents are applied to help break down and remove tough stains and grime.









#### Specification:

| Model:                  | KL-14SF                                       |
|-------------------------|-----------------------------------------------|
| Machine Size :          | 30*4*2.5m (L*W*H)                             |
| Washing Car Size:       | No limitation*2300*2100MM (L*W*H)             |
| Wash for                | Cars, mini bus, pickup,SUV,MVP                |
| Washing Speed:          | Continuous 60/ s/vehicle                      |
| Water Consumption:      | ≤100L /vehicle                                |
| Power Consumption:      | 0.7 kwh/car                                   |
| Power Supply:           | 380 V, 50 HZ, 3 phases                        |
| Equipment Moving Speed: | 8.5m/min                                      |
| LED monitor