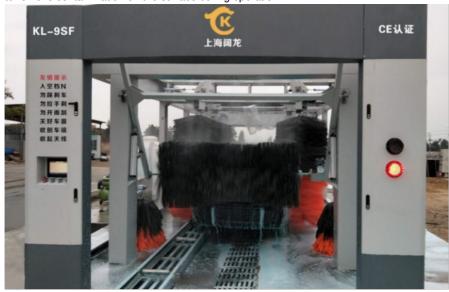

# **Full Automatic 14 Brushes Automatic Tunnel Car Wash Machine**

Model: KL-14VF

#### Automatic Car Washing Machine Description:

The KL-14VF car wash equipment features high-pressure water system and can clean deep stains to meet different customer requirements. This soft touch car wash machine utilizes soft brushes, which can quickly rotate and move in various directions to remove contaminations on the surface during operation.