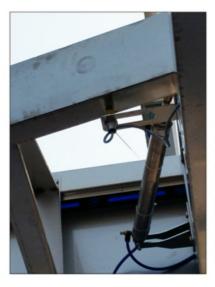

Adjustable telescopic base, stainless steel cylinder, brush angle can be adjusted as required.