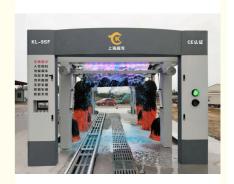

# **Full Automatic 14 Brushes Automatic Tunnel Car Wash Machine**

Model: KL-14VF

#### Automatic Car Washing Machine Description:

The KL-14VF car wash equipment features high-pressure water system and can clean deep stains to meet different customer requirements. This soft touch car wash machine utilizes soft brushes, which can quickly rotate and move in various directions to remove contaminations on the surface during operation.

#### Automatic Car Washing Machine Features:

- ♦ The welding-free frame is made of hot dip galvanized steel which makes it quite durable andcorrosion resistant.
- ♦ The machine is with 14 brushes.2 top brush, 6 side brushes and 6 wheel brushes that can wash the car completely.
- ♦ This machine is equipped with 4drying motors that can ensure drying effect.
- ♦ The combination of automobile detergent and brush washing could remove the contamination on the surface more effectively. Hydrophobic Wax improves drying effect.
- ♦ Detergent application: Specialized detergents are applied to help break down and remove tough stains and grime.