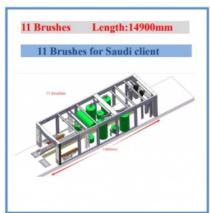

ch car wash machine utilizes soft brushes, which can quickly rotate and move in various directions to remove contaminations on the surface during operation.

#### Automatic Car Washing Machine Features:

- ♦ The welding-free frame is made of hot dip galvanized steel which makes it quite durable andcorrosion resistant.
- ♦ The machine is with 14 brushes.2 top brush, 6 side brushes and 6 wheel brushes that can wash the car completely.
- ♦ This machine is equipped with 4drying motors that can ensure drying effect.
- ♦ The combination of automobile detergent and brush washing could remove the contamination on the surface more effectively. Hydrophobic Wax improves drying effect.
- ♦ Detergent application: Specialized detergents are applied to help break down and remove tough stains and grime.









#### Specification:

| Model:                  | KL-14SF                                       |
|-------------------------|-----------------------------------------------|
| Machine Size :          | 30*4*2.5m (L*W*H)                             |
| Washing Car Size:       | No limitation*2300*2100MM (L*W*H)             |
| Wash for                | Cars, mini bus, pickup,SUV,MVP                |
| Washing Speed:          | Continuous 60/ s/vehicle                      |
| Water Consumption:      | ≤100L /vehicle                                |
| Power Consumption:      | 0.7 kwh/car                                   |
| Power Supply:           | 380 V, 50 HZ, 3 phases                        |
| Equipment Moving Speed: | 8.5m/min                                      |
| LED monit