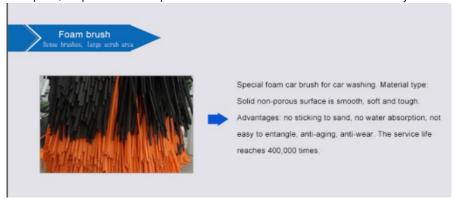

.75-0.9Mpa/Airflow rate≥0.1m³/min            |
|                         |                                               |

| Shampoo consumption   | 7ml/Car  |
|-----------------------|----------|
| Water wax consumption | 12ml/Car |

#### **Products Description:**

Automatic foam spraying rollover car wash machine

The KL-11VF car wash equipment features high-pressure water system and can clean deep stains to meet different customer requirements. This soft touch car wash machine utilizes soft brushes, which can quickly rotate and move in various directions to remove contamination on the surface during operation.



#### Details:

Air-dry power 12kw( 4PCS \* 3KW )Siemens motor

waterproof, dustproof and shakeproof motor and reducer is Siemens brand. It is very durable and energy saving.









The embracing large stand brush design boldly uses a large-span external eight-swing arm, and car washing for wide-body models is no longer a problem; and it can be more suitable for cleaning the front and rear bumpers.

Adjustable telescopic base, stainless steel cylinder, brush angle can be adjusted as required.







# Using a brush car washer can provide several benefits for your car's appearance and overall maintenance. Here are some key advantages:

Efficient Cleaning: A brush car washer can efficiently remove dirt, grime, and debris from the surface of your car. The bristles of the brush can reach into crevices and hard-to-reach areas, ensuring a thorough cleaning.

Gentle on Paint: High-quality brush car washers are designed with soft bristles that are gentle on your car's