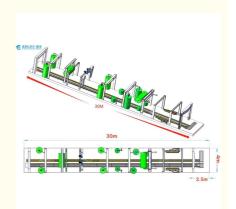

#### 14 Brushes Automatic Tunnel Car Wash Machine length 30000mm

#### **Product Specification**

• Product Name: 14 Brushes Automatic Tunnel Car Wash

• Dimensions (length \* Width 30\*4\*2.5m

\* Height):

· Washing Car Size: No Limitation\*2300\*2100MM (L\*W\*H) Material: Import Components, Hot-dip Galvanized

#### Specification:

| Model:                  | KL-14SF                                       |
|-------------------------|-----------------------------------------------|
| Machine Size :          | 30*4*2.5m (L*W*H)                             |
| Washing Car Size:       | No limitation*2300*2100MM (L*W*H)             |
| Wash for                | Cars, mini bus, pickup,SUV,MVP                |
| Washing Speed:          | Continuous 60/ s/vehicle                      |
| Water Consumption:      | ≤100L /vehicle                                |
| Power Consumption:      | 0.7 kwh/car                                   |
| Power Supply:           | 380 V, 50 HZ, 3 phases                        |
| Equipment Moving Speed: | 8.5m/min                                      |
| LED monitor             | 1 pc                                          |
| Drying blowers          | Four blowers                                  |
|                         | 2pcs * 5.5kw                                  |
|                         | 2pcs * 4kw                                    |
|                         | Running power : Max 28KW                      |
| Power needed :          |                                               |
|                         | Start power: 30KW (to be safe pls prepare 35- |
|                         | 40KW supply )                                 |
| Water supply            | DN25mm/Waterflow rate≥80L/min                 |
| Air pressure            | 0.75-0.9Mpa/Airflow rate≥0.1m³/min            |
|                         |                                               |