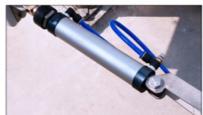

Adjustable telescopic base, stainless steel cylinder, brush angle can be adjusted as required.