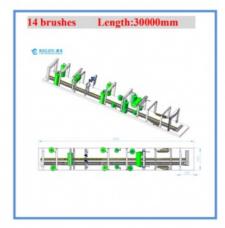

#### 14 Brushes Automatic Tunnel Car Wash Machine length 30000mm

#### **Product Specification**

• Product Name: 14 Brushes Automatic Tunnel Car Wash

• Dimensions (length \* Width 30\*4\*2.5m

\* Height):

· Washing Car Size: No Limitation\*2300\*2100MM (L\*W\*H) Material: Import Components, Hot-dip Galvanized

#### Automatic Car Washing Machine Features:

- ♦ The welding-free frame is made of hot dip galvanized steel which makes it quite durable andcorrosion resistant.
- ♦ The machine is with 14 brushes.2 top brush, 6 side brushes and 6 wheel brushes that can wash the car completely.
- ♦ This machine is equipped with 4drying motors that can ensure drying effect.
- ♦ The combination of automobile detergent and brush washing could remove the contamination on the surface more effectively. Hydrophobic Wax improves drying effect.
- ♦ Detergent application: Specialized detergents are applied to help break down and remove tough stains and grime.