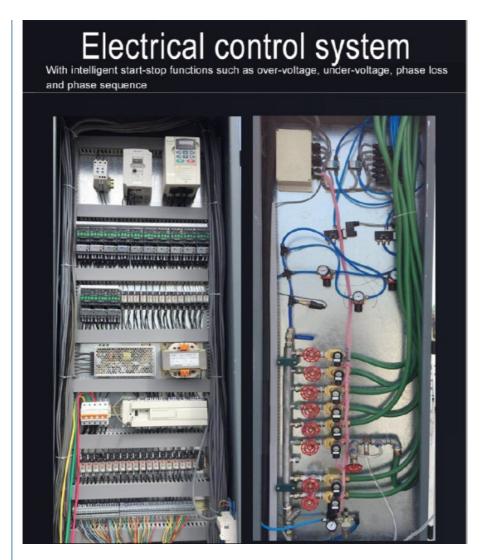

DN25mm/Waterflow Rate≥80L/min · Water Supply:

380 V, 50 HZ, 3 Phases Power Requirement:

| Power needed :        | Running power : Max 28KW                                    |
|-----------------------|-------------------------------------------------------------|
|                       | Start power : 30KW (to be safe pls prepare 35-40KW supply ) |
| Water supply          | DN25mm/Waterflow rate≥80L/min                               |
| Air pressure          | 0.75-0.9Mpa/Airflow rate≥0.1m³/min                          |
| Shampoo consumption   | 7ml/Car                                                     |
| Water wax consumption | 12ml/Car                                                    |