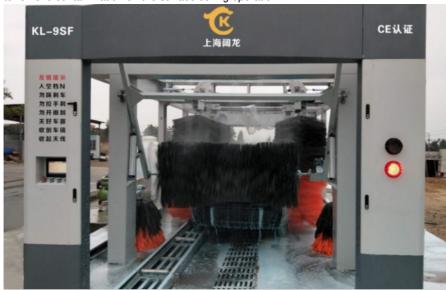

#### Automatic Car Washing Machine Description:

The KL-15VF car wash equipment features high-pressure water system and can clean deep stains to meet different customer requirements. This soft touch car wash machine utilizes soft brushes, which can quickly rotate and move in various directions to remove contaminations on the surface during operation.

## Automatic Car Washing Machine Features:

- ♦ The welding-free frame is made of hot dip galvanized steel which makes it quite durable andcorrosion resistant.
- ♦ The machine is with 15 brushes 3 top brush, 6 side brushes and 6 wheel brushes that can wash the car completely.
- ♦ This machine is equipped with 4drying motors that can ensure drying effect.
- ♦ The combination of automobile detergent and brush washing could remove the contamination on the surface more effectively. Hydrophobic Wax improves drying effect.
- ♦ Detergent application: Specialized detergents are applied to help break down and remove tough stains and grime.