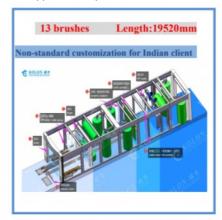

ch car wash machine utilizes soft brushes, which can quickly rotate and move in various directions to remove contaminations on the surface during operation.

## Automatic Car Washing Machine Features:

- ♦ The welding-free frame is made of hot dip galvanized steel which makes it quite durable andcorrosion resistant.
- ♦ The machine is with 15 brushes 3 top brush, 6 side brushes and 6 wheel brushes that can wash the car completely.
- ♦ This machine is equipped with 4drying motors that can ensure drying effect.
- ♦ The combination of automobile detergent and brush washing could remove the contamination on the surface more effectively. Hydrophobic Wax improves drying effect.
- ♦ Detergent application: Specialized detergents are applied to help break down and remove tough stains and grime.









#### Specification:

| Model:                  | KL-15SF                                                 |
|-------------------------|---------------------------------------------------------|
| Machine Size :          | 40*4*2.5m (L*W*H)                                       |
| Washing Car Size:       | No limitation*2300*2100MM (L*W*H)                       |
| Wash for                | Cars, mini bus, pickup,SUV,MVP                          |
| Washing Speed:          | Continuous 60/ s/vehicle                                |
| Water Consumption:      | ≤100L /vehicle                                          |
| Power Consumption:      | 0.7 kwh/car                                             |
| Power Supply:           | 380 V, 50 HZ, 3 phases                                  |