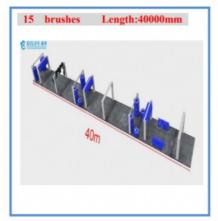

## 15 Brushes Automatic Tunnel Car Wash Machine length 40000mm

#### **Product Specification**

• Product Name: 15 Brushes Automatic Tunnel Car Wash

• Dimensions (length \* Width 40\*4\*2.5m

\* Height):

· Washing Car Size: No Limitation\*2300\*2100MM (L\*W\*H) Material: Import Components, Hot-dip Galvanized

#### Specification:

| Model:                  | KL-15SF                                                 |
|-------------------------|---------------------------------------------------------|
| Machine Size :          | 40*4*2.5m (L*W*H)                                       |
| Washing Car Size:       | No limitation*2300*2100MM (L*W*H)                       |
| Wash for                | Cars, mini bus, pickup,SUV,MVP                          |
| Washing Speed:          | Continuous 60/ s/vehicle                                |
| Water Consumption:      | ≤100L /vehicle                                          |
| Power Consumption:      | 0.7 kwh/car                                             |
| Power Supply:           | 380 V, 50 HZ, 3 phases                                  |
| Equipment Moving Speed: | 8.5m/min                                                |
| Install Size:           | 12500*4500*3500MM (L*W*H)                               |
| Foundation Size:        | 13000*4500*3500MM (L*W*H)                               |
| Brush:                  | One top brush Four side brushes Four small side brushes |
| LED monitor             | 1 pc                                                    |
| Drying blowers          | Four blowers                                            |
|                         | 2pcs * 5.5kw                                            |
|                         | 2pcs * 4kw                                              |