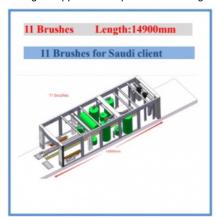

ouch car wash machine utilizes soft brushes, which can quickly rotate and move in various directions to remove contaminations on the surface during operation.

## Automatic Car Washing Machine Features:

- ♦ The welding-free frame is made of hot dip galvanized steel which makes it quite durable andcorrosion resistant.
- ♦ The machine is with 15 brushes 3 top brush, 6 side brushes and 6 wheel brushes that can wash the car completely.
- ♦ This machine is equipped with 4drying motors that can ensure drying effect.
- ♦ The combination of automobile detergent and brush washing could remove the contamination on the surface more effectively. Hydrophobic Wax improves drying effect.
- ♦ Detergent application: Specialized detergents are applied to help break down and remove tough stains and grime.









#### Specification:

| Model:                  | KL-15SF                                                 |
|-------------------------|---------------------------------------------------------|
| Machine Size :          | 40*4*2.5m (L*W*H)                                       |
| Washing Car Size:       | No limitation*2300*2100MM (L*W*H)                       |
| Wash for                | Cars, mini bus, pickup,SUV,MVP                          |
| Washing Speed:          | Continuous 60/ s/vehicle                                |
| Water Consumption:      | ≤100L /vehicle                                          |
| Power Consumption:      | 0.7 kwh/car                                             |
| Power Supply:           | 380 V, 50 HZ, 3 phases