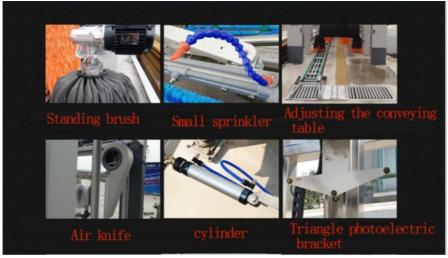

## Automatic Car Washing Machine Features:

- ♦ The welding-free frame is made of hot dip galvanized steel which makes it quite durable andcorrosion resistant.
- ♦ The machine is with 15 brushes 3 top brush, 6 side brushes and 6 wheel brushes that can wash the car completely.
- ♦ This machine is equipped with 4drying motors that can ensure drying effect.
- ♦ The combination of automobile detergent and brush washing could remove the contamination on the surface more effectively. Hydrophobic Wax improves drying effect.
- ♦ Detergent application: Specialized detergents are applied to help break down and remove tough stains and grime.

## Details:

Air-dry power 12kw( 4PCS \* 3KW )Siemens motor waterproof,dustproof and shakeproof motor and reducer is Siemens brand.It is very durable and energy saving.

The embracing large stand brush design boldly uses a large-span external eight-swing arm, and car washing for wide-body models is no longer a problem; and it can be more suitable for cleaning the front and rear bumpers.

Adjustable telescopic base, stainless steel cylinder, brush angle can be adjusted as required.