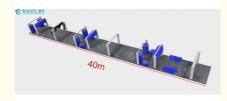

## 15 Brushes Automatic Tunnel Car Wash Machine length 40000mm

#### **Product Specification**

• Product Name: 15 Brushes Automatic Tunnel Car Wash

• Dimensions (length \* Width 40\*4\*2.5m

\* Height):

· Washing Car Size: No Limitation\*2300\*2100MM (L\*W\*H) Material: Import Components, Hot-dip Galvanized

#### Specification:

| Model:                  | KL-15SF                                                 |
|-------------------------|---------------------------------------------------------|
| Machine Size :          | 40*4*2.5m (L*W*H)                                       |
| Washing Car Size:       | No limitation*2300*2100MM (L*W*H)                       |
| Wash for                | Cars, mini bus, pickup,SUV,MVP                          |
| Washing Speed:          | Continuous 60/ s/vehicle                                |
| Water Consumption:      | ≤100L /vehicle                                          |
| Power Consumption:      | 0.7 kwh/car                                             |
| Power Supply:           | 380 V, 50 HZ, 3 phases                                  |
| Equipment Moving Speed: | 8.5m/min                                                |
| Install Size:           | 12500*4500*3500MM (L*W*H)                               |
| Foundation Size:        | 13000*4500*3500MM (L*W*H)                               |
| Brush:                  | One top brush Four side brushes Four small side brushes |
| LED monitor             | 1 pc                                                    |
| Drying blowers          | Four blowers                                            |
|                         | 2pcs * 5.5kw                                            |
|                         | 2pcs * 4kw                                              |