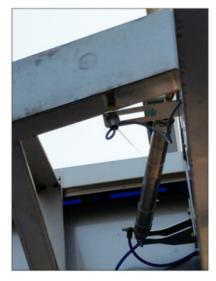

Adjustable telescopic base, stainless steel cylinder, brush angle can be adjusted as required.