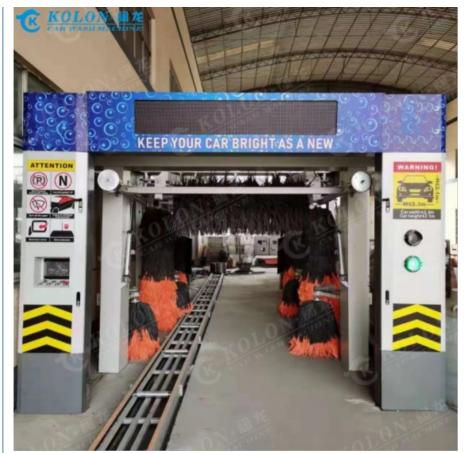

## 15 Brushes Automatic Tunnel Car Wash Machine length 40000mm

#### Automatic Car Washing Machine Description:

The KL-15VF car wash equipment features high-pressure water system and can clean deep stains to meet different customer requirements. This soft touch car wash machine utilizes soft brushes, which can quickly rotate and move in various directions to remove contaminations on the surface during operation.