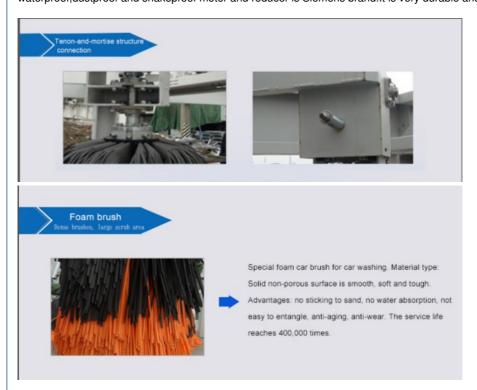

## Details:

Air-dry power 12kw( 4PCS \* 3KW )Siemens motor waterproof,dustproof and shakeproof motor and reducer is Siemens brand.It is very durable and energy saving.

The embracing large stand brush design boldly uses a large-span external eight-swing arm, and car washing for wide-body models is no longer a problem; and it can be more suitable for cleaning the front and rear bumpers.

Adjustable telescopic base, stainless steel cylinder, brush angle can be adjusted as required.