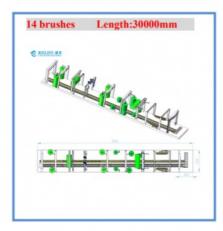

## 15 Brushes Automatic Tunnel Car Wash Machine length 40000mm

#### **Product Specification**

• Product Name: 15 Brushes Automatic Tunnel Car Wash

• Dimensions (length \* Width 40\*4\*2.5m

\* Height):

· Washing Car Size: No Limitation\*2300\*2100MM (L\*W\*H) Material: Import Components, Hot-dip Galvanized

#### Specification:

| Model:                  | KL-15SF                                                 |
|-------------------------|---------------------------------------------------------|
| Machine Size :          | 40*4*2.5m (L*W*H)                                       |
| Washing Car Size:       | No limitation*2300*2100MM (L*W*H)                       |
| Wash for                | Cars, mini bus, pickup,SUV,MVP                          |
| Washing Speed:          | Continuous 60/ s/vehicle                                |
| Water Consumption:      | ≤100L /vehicle                                          |
| Power Consumption:      | 0.7 kwh/car                                             |
| Power Supply:           | 380 V, 50 HZ, 3 phases                                  |
| Equipment Moving Speed: | 8.5m/min                                                |
| Install Size:           | 12500*4500*3500MM (L*W*H)                               |
| Foundation Size:        | 13000*4500*3500MM (L*W*H)                               |
| Brush:                  | One top brush Four side brushes Four small side brushes |
| LED monitor             | 1 pc                                                    |
| Drying blowers          | Four blowers                                            |
|                         | 2pcs * 5.5kw                                            |
|                         | 2pcs * 4kw                                              |