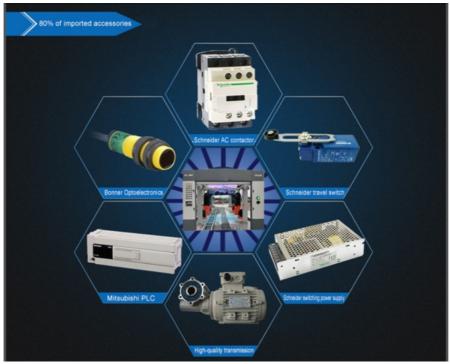

#### **Product Specification**

• Product Name: 15 Brushes Automatic Tunnel Car Wash

• Dimensions (length \* Width 40\*4\*2.5m

\* Height):

· Washing Car Size: No Limitation\*2300\*2100MM (L\*W\*H) Material: Import Components, Hot-dip Galvanized