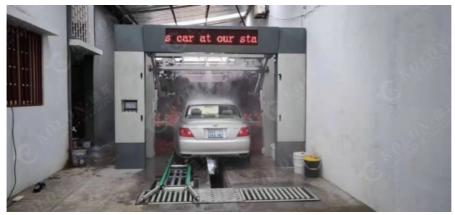

#### 13 Brushes Automatic Tunnel Car Wash Machine length 19520mm

# Full Automatic 13 Brushes Automatic Tunnel Car Wash Machine

#### Automatic Car Washing Machine Description :

The KL-13VF car wash equipment features high-pressure water system and can clean deep stains to meet different customer requirements. This soft touch car wash machine utilizes soft brushes, which can quickly rotate and move in various directions to remove contaminations on the surface during operation.