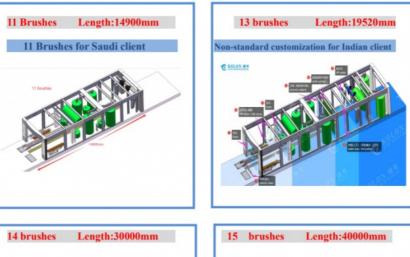

#### 13 Brushes Automatic Tunnel Car Wash Machine length 19520mm

#### CE KL-13VF y: 1 unit USD23800-USD29800 plywood case 20 days D/P, D/A, L/C, T/T, Western Union, MoneyGram

13 Brushes Automatic Tunnel Car Wash

Shanghai, China

Kolon

#### Model: KL-13VF