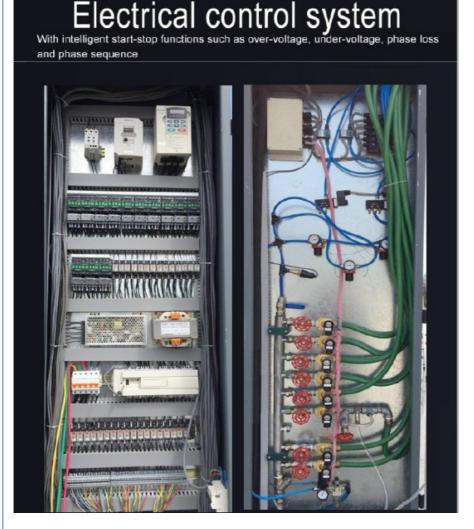

#### Automatic Car Washing Machine Description :

The KL-13VF car wash equipment features high-pressure water system and can clean deep stains to meet different customer requirements. This soft touch car wash machine utilizes soft brushes, which can quickly rotate and move in various directions to remove contaminations on the surface during operation.

#### Automatic Car Washing Machine Features :

- The welding-free frame is made of hot dip galvanized steel which makes it quite durable and corrosion resistant.
- ♦ The machine is with 13 brushes.2 top brush, 6 side brushes and 5 wheel brushes that can wash the car completely.
- ♦ This machine is equipped with 4drying motors that can ensure drying effect.
- ◆ The combination of automobile detergent and brush washing could remove the contamination on the surface more effectively. Hydrophobic Wax improves drying effect.
- Detergent application: Specialized detergents are applied to help break down and remove tough stains and grime.