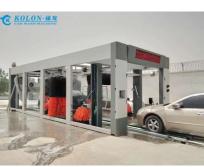

#### Automatic Car Washing Machine Description :

The KL-13VF car wash equipment features high-pressure water system and can clean deep stains to meet different customer requirements. This soft touch car wash machine utilizes soft brushes, which can quickly rotate and move in various directions to remove contaminations on the surface during operation.

#### Automatic Car Washing Machine Features :

- The welding-free frame is made of hot dip galvanized steel which makes it quite durable and corrosion resistant.
- ♦ The machine is with 13 brushes.2 top brush, 6 side brushes and 5 wheel brushes that can wash the car completely.
- ♦ This machine is equipped with 4drying motors that can ensure drying effect.
- ◆ The combination of automobile detergent and brush washing could remove the contamination on the surface more effectively. Hydrophobic Wax improves drying effect.
- Detergent application: Specialized detergents are applied to help break down and remove tough stains and grime.