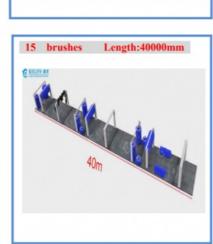

#### 13 Brushes Automatic Tunnel Car Wash Machine length 19520mm

# Full Automatic 13 Brushes Automatic Tunnel Car Wash Machine

#### Model: KL-13VF