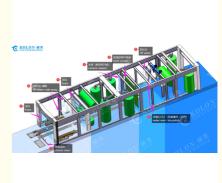

# Full Automatic 13 Brushes Automatic Tunnel Car Wash Machine

#### Model: KL-13VF

#### Automatic Car Washing Machine Description :

The KL-13VF car wash equipment features high-pressure water system and can clean deep stains to meet different customer requirements. This soft touch car wash machine utilizes soft brushes, which can quickly rotate and move in various directions to remove contaminations on the surface during operation.

#### Automatic Car Washing Machine Features :

- The welding-free frame is made of hot dip galvanized steel which makes it quite durable and corrosion resistant.
- ♦ The machine is with 13 brushes.2 top brush, 6 side brushes and 5 wheel brushes that can wash the car completely.
- ♦ This machine is equipped with 4drying motors that can ensure drying effect.
- ◆ The combination of automobile detergent and brush washing could remove the contamination on the surface more effectively. Hydrophobic Wax improves drying effect.
- Detergent application: Specialized detergents are applied to help break down and remove tough stains and grime.