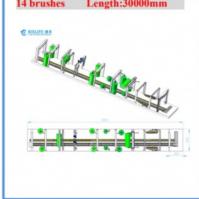

ch car wash machine utilizes soft brushes, which can quickly rotate and move in various directions to remove contaminations on the surface during operation.

#### Automatic Car Washing Machine Features :

- The welding-free frame is made of hot dip galvanized steel which makes it quite durable and corrosion resistant.
- ♦ The machine is with 13 brushes.2 top brush, 6 side brushes and 5 wheel brushes that can wash the car completely.
- ♦ This machine is equipped with 4drying motors that can ensure drying effect.
- ◆ The combination of automobile detergent and brush washing could remove the contamination on the surface more effectively. Hydrophobic Wax improves drying effect.
- Detergent application: Specialized detergents are applied to help break down and remove tough stains and grime.







#### Specification:

| .52*4*2.5m (L*W*H)<br>o limitation*2300*2100MM (L*W*H)<br>ars, mini bus, pickup,SUV,MVP<br>ontinuous 60/ s/vehicle<br>00L /vehicle<br>7 kwh/car<br>0 V, 50 HZ, 3 phases<br>5m/min |
|-----------------------------------------------------------------------------------------------------------------------------------------------------------------------------------|
| rrs, mini bus, pickup,SUV,MVP<br>Intinuous 60/ s/vehicle<br>00L /vehicle<br>7 kwh/car<br>0 V, 50 HZ, 3 phases<br>5m/min                                                           |
| ontinuous 60/ s/vehicle<br>00L /vehicle<br>7 kwh/car<br>0 V, 50 HZ, 3 phases<br>5m/min                                                                                            |
| 00L /vehicle<br>7 kwh/car<br>0 V, 50 HZ, 3 ph