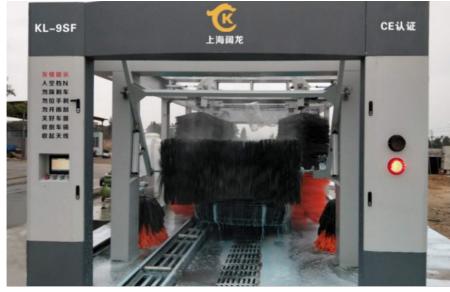

#### Automatic Car Washing Machine Description :

The KL-13VF car wash equipment features high-pressure water system and can clean deep stains to meet different customer requirements. This soft touch car wash machine utilizes soft brushes, which can quickly rotate and move in various directions to remove contaminations on the surface during operation.

#### Automatic Car Washing Machine Features :

- The welding-free frame is made of hot dip galvanized steel which makes it quite durable and corrosion resistant.
- ♦ The machine is with 13 brushes.2 top brush, 6 side brushes and 5 wheel brushes that can wash the car completely.
- ♦ This machine is equipped with 4drying motors that can ensure drying effect.
- ◆ The combination of automobile detergent and brush washing could remove the contamination on the surface more effectively. Hydrophobic Wax improves drying effect.
- Detergent application: Specialized detergents are applied to help break down and remove tough stains and grime.