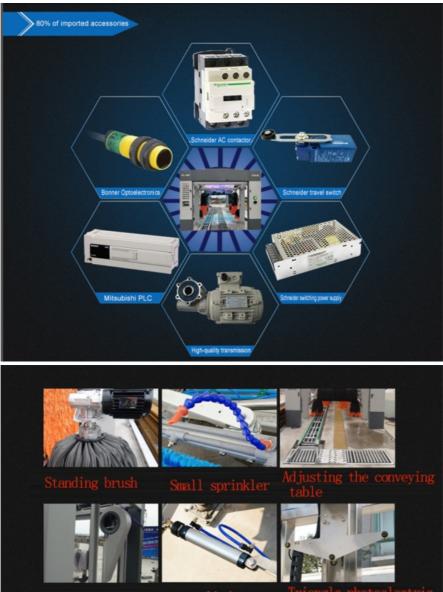

#### Automatic Car Washing Machine Features :

- The welding-free frame is made of hot dip galvanized steel which makes it quite durable and corrosion resistant.
- ♦ The machine is with 13 brushes.2 top brush, 6 side brushes and 5 wheel brushes that can wash the car completely.
- ♦ This machine is equipped with 4drying motors that can ensure drying effect.
- ◆ The combination of automobile detergent and brush washing could remove the contamination on the surface more effectively. Hydrophobic Wax improves drying effect.
- Detergent application: Specialized detergents are applied to help break down and remove tough stains and grime.

#### Details:

Air-dry power 12kw( 4PCS \* 3KW )Siemens motor waterproof, dustproof and shakeproof motor and reducer is Siemens brand. It is very durable and energy saving.

Special foam car brush for car washing. Material type: Solid non-porous surface is smooth, soft and tough. Advantages: no sticking to sand, no water absorption, not easy to entangle, anti-aging, anti-wear. The service life reaches 400,000 times.