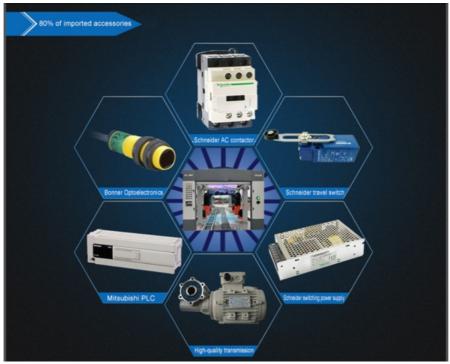

#### **Product Specification**

Product Name: 13 Brushes Automatic Tunnel Car Wash

Machine

• Dimensions (length \* Width 19.52\*4\*2.5m

\* Height):

Washing Car Size: No Limitation\*2300\*2100MM (L\*W\*H)
 Material: Import Components, Hot-dip Galvanized

Frame

Application: Car Body Cleaning, Car Washer / Automatic

Car Washing Machine, Van, commercial

Vehicle

• Function: Spray Foam, Clean By Foam And Air, Car

Washer / Touchless Automatic Car Washing

Machine

Shampoo Consumption: 7ml/CarWater Wax Consumption: 12ml/Car