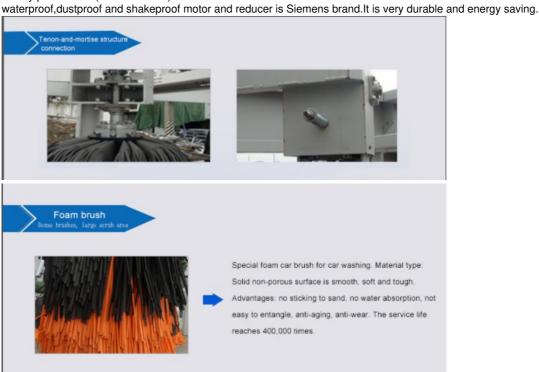

### Automatic Car Washing Machine Features:

- ♦ The welding-free frame is made of hot dip galvanized steel which makes it quite durable andcorrosion resistant.
- ♦ The machine is with 13 brushes.2 top brush, 6 side brushes and 5 wheel brushes that can wash the car completely.
- ♦ This machine is equipped with 4drying motors that can ensure drying effect.
- ♦ The combination of automobile detergent and brush washing could remove the contamination on the surface more effectively. Hydrophobic Wax improves drying effect.
- ♦ Detergent application: Specialized detergents are applied to help break down and remove tough stains and grime.

#### Details:

Air-dry power 12kw( 4PCS \* 3KW )Siemens motor

The embracing large stand brush design boldly uses a large-span external eight-swing arm, and car washing for wide-body models is no longer a problem; and it can be more suitable for cleaning the front and rear bumpers.