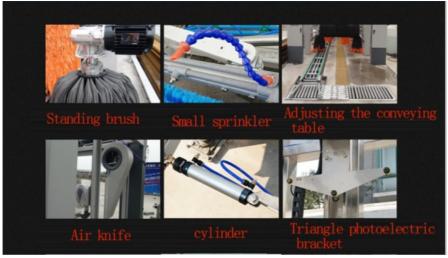

#### More Images

#### Details:

Air-dry power 12kw( 4PCS \* 3KW )Siemens motor

The embracing large stand brush design boldly uses a large-span external eight-swing arm, and car washing for wide-body models is no longer a problem; and it can be more suitable for cleaning the front and rear bumpers.

Adjustable telescopic base, stainless steel cylinder, brush angle can be adjusted as required.