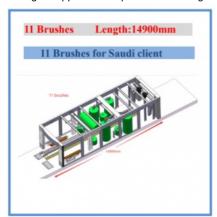

#### **Product Specification**

Product Name: 13 Brushes Automatic Tunnel Car Wash

Machine

• Dimensions (length \* Width 19.52\*4\*2.5m

\* Height):

Washing Car Size: No Limitation\*2300\*2100MM (L\*W\*H)
 Material: Import Components, Hot-dip Galvanized

Frame

Application: Car Body Cleaning, Car Washer / Automatic

Car Washing Machine, Van, commercial

Vehicle

• Function: Spray Foam, Clean By Foam And Air, Car

Washer / Touchless Automatic Car Washing

Machine

Shampoo Consumption: 7ml/CarWater Wax Consumption: 12ml/Car