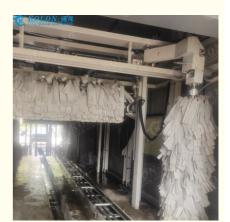

### Automatic Car Washing Machine Features:

- ♦ The welding-free frame is made of hot dip galvanized steel which makes it quite durable andcorrosion resistant.
- ♦ The machine is with 13 brushes.2 top brush, 6 side brushes and 5 wheel brushes that can wash the car completely.
- ♦ This machine is equipped with 4drying motors that can ensure drying effect.
- ♦ The combination of automobile detergent and brush washing could remove the contamination on the surface more effectively. Hydrophobic Wax improves drying effect.
- ♦ Detergent application: Specialized detergents are applied to help break down and remove tough stains and grime.

#### Details:

Air-dry power 12kw( 4PCS \* 3KW )Siemens motor

The embracing large stand brush design boldly uses a large-span external eight-swing arm, and car washing for wide-body models is no longer a problem; and it can be more suitable for cleaning the front and rear bumpers.

Adjustable telescopic base, stainless steel cylinder, brush angle can be adjusted as required.