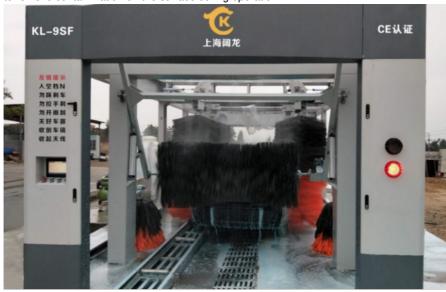

#### Automatic Car Washing Machine Description:

The KL-13VF car wash equipment features high-pressure water system and can clean deep stains to meet different customer requirements. This soft touch car wash machine utilizes soft brushes, which can quickly rotate and move in various directions to remove contaminations on the surface during operation.

### Automatic Car Washing Machine Features:

- ♦ The welding-free frame is made of hot dip galvanized steel which makes it quite durable andcorrosion resistant.
- ♦ The machine is with 13 brushes.2 top brush, 6 side brushes and 5 wheel brushes that can wash the car completely.
- ♦ This machine is equipped with 4drying motors that can ensure drying effect.
- ♦ The combination of automobile detergent and brush washing could remove the contamination on the surface more effectively. Hydrophobic Wax improves drying effect.
- ♦ Detergent application: Specialized detergents are applied to help break down and remove tough stains and grime.