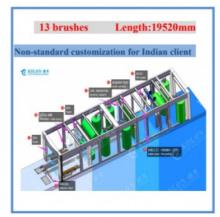

# 13 Brushes Automatic Tunnel Car Wash Machine length 19520mm

#### **Product Specification**

Product Name: 13 Brushes Automatic Tunnel Car Wash

Machine

• Dimensions (length \* Width 19.52\*4\*2.5m

\* Height):

Washing Car Size: No Limitation\*2300\*2100MM (L\*W\*H)
 Material: Import Components, Hot-dip Galvanized