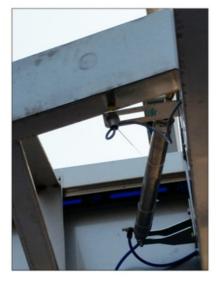

#### Details:

Air-dry power 12kw( 4PCS \* 3KW )Siemens motor

The embracing large stand brush design boldly uses a large-span external eight-swing arm, and car washing for wide-body models is no longer a problem; and it can be more suitable for cleaning the front and rear bumpers.

Adjustable telescopic base, stainless steel cylinder, brush angle can be adjusted as required.