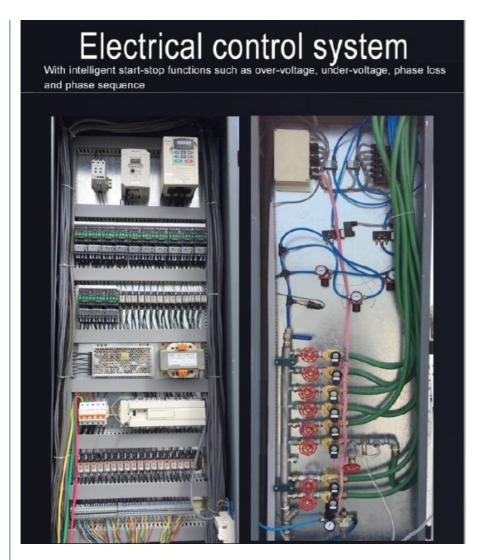

Water Supply: DN25mm/Waterflow Rate≥80L/min

• Power Requirement: 380 V, 50 HZ, 3 Phases

#### Specification:

| Model:                  | KL-13SF                                        |
|-------------------------|------------------------------------------------|
| Machine Size :          | 19.52*4*2.5m (L*W*H)                           |
| Washing Car Size:       | No limitation*2300*2100MM (L*W*H)              |
| Wash for                | Cars, mini bus, pickup,SUV,MVP                 |
| Washing Speed:          | Continuous 60/ s/vehicle                       |
| Water Consumption:      | ≤100L /vehicle                                 |
| Power Consumption:      | 0.7 kwh/car                                    |
| Power Supply:           | 380 V, 50 HZ, 3 phases                         |
| Equipment Moving Speed: | 8.5m/min                                       |
| LED monitor             | 1 pc                                           |
| Drying blowers          | Four blowers                                   |
|                         | 2pcs * 5.5kw                                   |
|                         | 2pcs * 4kw                                     |
| Power needed :          | Running power : Max 28KW                       |
|                         | Start power : 30KW (to be safe pls prepare 35- |
|                         | 40KW supply )                                  |
| Water supply            | DN25mm/Waterflow rate≥80L/min                  |
| Air pressure            | 0.75-0.9Mpa/Airflow rate≥0.1m³/min             |