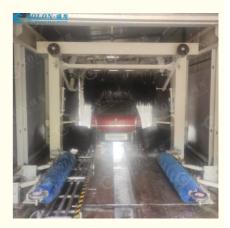

# 13 Brushes Automatic Tunnel Car Wash Machine length 19520mm

# **Full Automatic 13 Brushes Automatic Tunnel Car Wash Machine**

Model: KL-13VF

#### Automatic Car Washing Machine Description:

The KL-13VF car wash equipment features high-pressure water system and can clean deep stains to meet different customer requirements. This soft touch car wash machine utilizes soft brushes, which can quickly rotate and move in various directions to remove contaminations on the surface during operation.

### Automatic Car Washing Machine Features:

- ♦ The welding-free frame is made of hot dip galvanized steel which makes it quite durable andcorrosion resistant.
- ♦ The machine is with 13 brushes.2 top brush, 6 side brushes and 5 wheel brushes that can wash the car completely.
- ♦ This machine is equipped with 4drying motors that can ensure drying effect.
- ♦ The combination of automobile detergent and brush washing could remove the contamination on the surface more effectively. Hydrophobic Wax improves drying effect.
- ♦ Detergent application: Specialized detergents are applied to help break down and remove tough stains and grime.