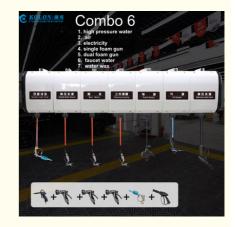

High Pressure Water Hose - for powerful cleaning of tough dirt and grime.

Air Hose - for blowing away debris and drying surfaces.

Electricity Hose - for easy connection to power tools.

Single Foam Gun Hose - for applying foam to surfaces for a thorough clean.

Dual Foam Gun Hose - for applying two types of foam for targeted cleaning.

Faucet Water Hose - for connecting to a faucet for a continuous water supply.

Water Wax Hose - for applying wax to surfaces for a shiny finish.