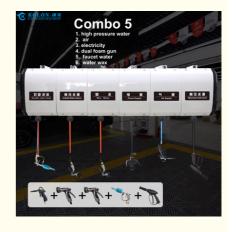

## **Basic Information**

• Place of Origin: Shanghai, China

**KOLON** • Brand Name:

• Model Number: Hose Reel Box(Combo 5)

#### **Technical Parameters:**

| Feature           | Environmental Friendly |
|-------------------|------------------------|
| Mounting Type     | Wall-mounted           |
| Washing Speed     | 2-3 Minutes            |
| Logo              | Customized Logo        |
| Weather Resistant | Yes                    |
| Locking Mechanism | Key Lock               |
| Capacity          | 100 Feet               |
| Working Voltage   | 220V                   |
| Washing System    | Water Spraying Machine |
| Output Power      | 1000-1500W             |