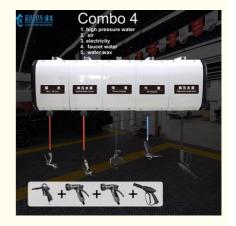

## **Product Specification**

• Weather Resistant: Yes

• Logo: Customized Logo

• Oem: Support

• Locking Mechanism: Key Lock

• Size: 20 Inches

Mounting Type: Wall-mounted

Hose Included: 1. High Pressure Water 2. Air 3. Electricity 4.

Single Foam Gun 5. Dual Foam Gun 6.

Faucet Water 7. Water Wax

• Packing: Wooden Box

• Highlight: 220V Water Reel Storage,

**Water Reel Storage Box** 

The Hose Reel Box comes with a high pressure water hose, air hose, and electricity hose, making it a complete all-in-one solution for your car washing needs. It also includes a single foam gun and a dual foam gun, giving you the option to use different types of foam for different cleaning purposes. Additionally, the box also includes a faucet water hose and a water wax hose, providing you with a variety of options for your car washing routine.

#### Features:

Product Name: Hose Reel Box

Capacity: 100 Feet
Oem: Support
Packing: Wooden Box
Hose Included:
High Pressure Water

Air
Electricity
Single Foam Gun
Dual Foam Gun
Faucet Water
Water Wax
Size: 20 Inches

#### **Technical Parameters:**

| Hose Reel Box                   | Technical Specifications    |
|---------------------------------|-----------------------------|
| Water Reel Storage              | Capacity: 100 Feet          |
| Hose Storage Box                | Working Voltage: 220V       |
| Hose Reel Box                   | Output Power: 1000-1500W    |
| Logo: Customized Logo           | Locking Mechanism: Key Lock |
| Feature: Environmental Friendly | Oem: Support                |
| Packing: Wooden Box             | Weather Resistant: Yes      |
| Hose Included:                  | 1. High Pressure Water      |

| 2. Air             |
|--------------------|
| 3. Electricity     |
| 4. Single Foam Gun |
| 5. Dual Foam Gun   |
| 6. Faucet Water    |
| 7. Water Wax       |