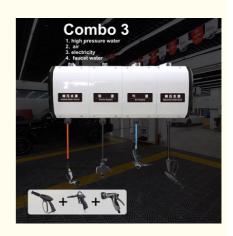

High Pressure Water

Air Electricity

Single Foam Gun Dual Foam Gun

Faucet Water

Water Wax

The Hose Reel Box comes with a variety of hoses, providing a versatile cleaning solution for different types of vehicles and equipment. The high pressure water hose is perfect for removing tough dirt and grime, while the air hose can be used for drying and blowing away debris. The electricity hose allows for the use of electric-powered tools, while the foam gun hoses are ideal for applying foam-based cleaning solutions. The faucet water hose and water wax hose provide additional options for washing and waxing. Washing Speed: 2-3 Minutes