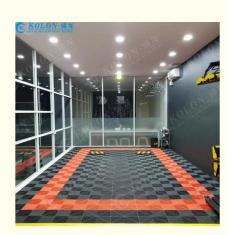

## **Product Description:**

Floor Grilles Product Overview

The floor grilles are essential for any garage or car wash facility. Our floor air return grille is designed to provide effective air circulation and ventilation, keeping the air fresh and clean. With its sturdy construction and durable materials, it is built to last and withstand heavy usage.

The floor grilles are perfect for garage floors and car wash facilities. Its heavy-duty construction and durable materials make it ideal for high traffic areas. It can withstand the weight of heavy vehicles and constant movement, ensuring a long lifespan and reliable performance.

## Applications:

Floor Grilles - KOLON

The KOLON Floor Grilles are the perfect solution for car wash floors. Made in Shanghai, China, these grilles are designed to be durable, eco-friendly, and 100% waterproof. They are available in multiple colors and come with a 1 year warranty.