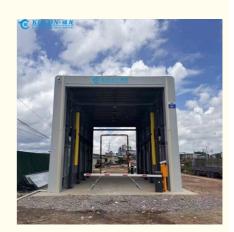

# More Images

The KOLON KL-BS1 Bus Wash Machine is suitable for a wide range of product application occasions and scenarios. It can be used in bus depots, bus stations, bus terminals, and other locations where buses are parked. This machine is perfect for municipal bus cleaning systems, as it can efficiently and effectively clean buses in a short period of time.