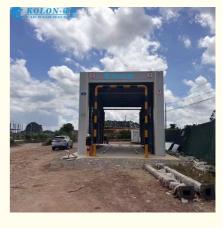

# More Images

The KOLON KL-BS1 Bus Wash Machine is suitable for a wide range of product application occasions and scenarios. It can be used in bus depots, bus stations, bus terminals, and other locations where buses are parked. This machine is perfect for municipal bus cleaning systems, as it can efficiently and effectively clean buses in a short period of time.