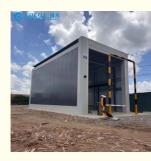

# More Images

The KOLON KL-BS1 Bus Wash Machine is suitable for a wide range of product application occasions and scenarios. It can be used in bus depots, bus stations, bus terminals, and other locations where buses are parked. This machine is perfect for municipal bus cleaning systems, as it can efficiently and effectively clean buses in a short period of time.