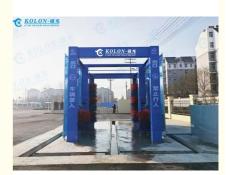

# KOLON Drive Through Emergency Stop Button Equipped Bus Wash Machine With PLC Control 267L Water Consumption

#### **Basic Information**

• Place of Origin: Shanghai, China

Brand Name: KOLONModel Number: KL-D03

# **Product Specification**

• Water Consumption: 267L/car

• Washing Speed: 5-7 Buses/hour

Frequency: 50Hz
Control System: PLC
Water Comsumption: 80L/car
Drying Time: 1-2 Minutes
Washing Time: 3-5mins/car
Max Washing Length: Unlimited

#### **Features:**

Product Name: Bus Wash Machine Control System: PLC

Water Pressure: 0.3-0.5MPa

Model: KL-EN1

Max Washing Length: Unlimited Washing Time: 3-5mins/car

Our Bus Wash Machine is the perfect Big Vehicle Washing Equipment for your needs. Equipped with a PLC Control System, you can be sure that your wash will be efficient and effective every time. With a water pressure of 0.3-0.5MPa, our Truck and Bus Pressure Washer is powerful enough to get the job done quickly and thoroughly. The KL-EN1 Model offers an unlimited Max Washing Length, so you can wash vehicles of all sizes. And with a Washing Time of just 3-5mins/car, you can get your vehicles back on the road in no time.

#### **Technical Parameters:**

| Product Attribute  | Value          |
|--------------------|----------------|
| Model              | KL-D03         |
| Power              | 67kw           |
| Washing Speed      | 5-7 Buses/hour |
| Washing Time       | 3-5mins/car    |
| Max Washing Length | Unlimited      |
| Water Consumption  | 80L/car        |
| Cleaning Speed     | 2-3min/car     |
| Water Consumption  | 267L/car       |
| Water Pressure     | 0.3-0.5MPa     |
| Drying Time        | 1-2 Minutes    |