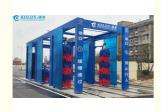

# KOLON Drive Through Emergency Stop Button Equipped Bus Wash Machine With PLC Control 267L Water Consumption

#### **Basic Information**

• Place of Origin: Shanghai, China

Brand Name: KOLONModel Number: KL-D03

# **Product Specification**

• Water Consumption: 267L/car

• Washing Speed: 5-7 Buses/hour

Frequency: 50Hz
Control System: PLC
Water Comsumption: 80L/car
Drying Time: 1-2 Minutes
Washing Time: 3-5mins/car
Max Washing Length: Unlimited

#### **Features:**

Product Name: Bus Wash Machine Control System: PLC

Water Pressure: 0.3-0.5MPa

Model: KL-EN1

Max Washing Length: Unlimited Washing Time: 3-5mins/car

Our Bus Wash Machine is the perfect Big Vehicle Washing Equipment for your needs. Equipped with a PLC Control System, you can be sure that your wash will be efficient and effective every time. With a water pressure of 0.3-0.5MPa, our Truck and Bus Pressure Washer is powerful enough to get the job done quickly and thoroughly. The KL-EN1 Model offers an unlimited Max Washing Length, so you can wash vehicles of all sizes. And with a Washing Time of just 3-5mins/car, you can get your vehicles back on the road in no time.

#### **Technical Parameters:**

| Product Attribute  | Value          |
|--------------------|----------------|
| Model              | KL-D03         |
| Power              | 67kw           |
| Washing Speed      | 5-7 Buses/hour |
| Washing Time       | 3-5mins/car    |
| Max Washing Length | Unlimited      |
| Water Consumption  | 80L/car        |
| Cleaning Speed     | 2-3min/car     |
| Water Consumption  | 267L/car       |
| Water Pressure     | 0.3-0.5MPa     |
| Drying Time        | 1-2 Minutes    |