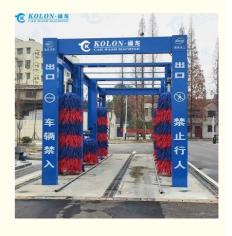

# KOLON Drive Through Emergency Stop Button Equipped Bus Wash Machine With PLC Control 267L Water Consumption

#### **Basic Information**

• Place of Origin: Shanghai, China

Brand Name: KOLONModel Number: KL-D03

# **Product Specification**

• Water Consumption: 267L/car

• Washing Speed: 5-7 Buses/hour

Frequency: 50Hz
Control System: PLC
Water Comsumption: 80L/car
Drying Time: 1-2 Minutes
Washing Time: 3-5mins/car
Max Washing Length: Unlimited

#### **Features:**

Product Name: Bus Wash Machine Control System: PLC

Water Pressure: 0.3-0.5MPa

Model: KL-EN1

Max Washing Length: Unlimited Washing Time: 3-5mins/car

Our Bus Wash Machine is the perfect Big Vehicle Washing Equipment for your needs. Equipped with a PLC Control System, you can be sure that your wash will be efficient and effective every time. With a water pressure of 0.3-0.5MPa, our Truck and Bus Pressure Washer is powerful enough to get the job done quickly and thoroughly. The KL-EN1 Model offers an unlimited Max Washing Length, so you can wash vehicles of all sizes. And with a Washing Time of just 3-5mins/car, you can get your vehicles back on the road in no time.

#### **Technical Parameters:**

| Product Attribute  | Value          |
|--------------------|----------------|
| Model              | KL-D03         |
| Power              | 67kw           |
| Washing Speed      | 5-7 Buses/hour |
| Washing Time       | 3-5mins/car    |
| Max Washing Length | Unlimited      |
| Water Consumption  | 80L/car        |
| Cleaning Speed     | 2-3min/car     |
| Water Consumption  | 267L/car       |
| Water Pressure     | 0.3-0.5MPa     |
| Drying Time        | 1-2 Minutes    |