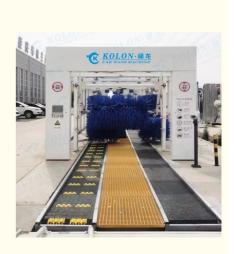

#### Features:

Product Name: Tunnel Car Wash Machine

Conveyor: Flat Belt Conveyors

Water Consumption: 80L Per Car

Power Consumption: 0.7 Kwh/car

Washing Car Size: No Limitation\*2300\*2100MM (L\*W\*H)

Machine Size: 12500\*4000\*3000MM

This Tunnel Car Wash Machine is perfect for washing cars of any size. With its flat belt conveyors and automatic cleaning system, it can easily wash multiple cars in a short amount of time. It uses only 80L of water per car, making it an eco-friendly option. The power consumption is also low at 0.7 Kwh per car. The machine size is 12500\*4000\*3000MM, making it suitable for use in a variety of locations. Whether you need to wash a car, bus wash machine, or any other vehicle, this automatic car wash machine is the perfect choice.

#### **Technical Parameters:**

| Machine Size          | 12500*4000*3000MM                 |
|-----------------------|-----------------------------------|
| Power Requirement     | 380 V, 50 HZ, 3 Phases            |
| Power Supply          | 380 V, 50 HZ, 3 Phases            |
| Whatsapp              | +8617765180874                    |
| Washing Time          | 3-6mins/car                       |
| Washing Car Size      | No Limitation*2300*2100MM (L*W*H) |
| Water Wax Consumption | 12ml/Car                          |
| Water Consumption     | 80L Per Car                       |
| Usage                 | Various Mall And Medium Vehichles |
| Water Supply          | DN25mm/Waterflow Rate≥80L/min     |